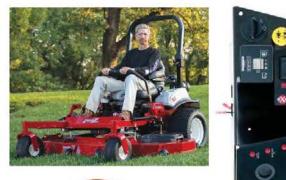

## PermaGreen

## OUTDOOR BOOTH 7436D INDOOR BOOTH 1030

#### Synergy<sup>2</sup> Spray Attachment

The re-designed Synergy<sup>2</sup> is an add-on professional-grade broadcast sprayer that saves you time and money by transforming your spreader into an all-in-one weed and feed machine with a spray capability of up to 16,000 square feet.

A tank full of weed spray leaves room for one bag of fertilizer in the hopper. Therefore, the overall weight of the fully loaded spreader/sprayer is about the same as a fully loaded spreader.

A Synergy<sup>2</sup>-equipped spreader has good: