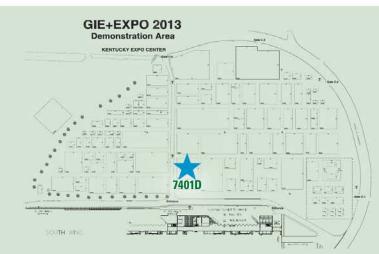

Table of contents

GIE+EXPO Outdoor Demonstration Area Map & Exhibitor List ......4-5

#### **Outdoor Demo Area hours** Thursday, Oct. 24 > 9 a.m. – 5 p.m.

Friday, Oct. 25 > 9 a.m. – 4 p.m.

Register today! Visit GIE-EXPO.com.

| ΜΑΡ                                                                                                                                                                                                                                                                                                                                                                                                                                                                                                                                                                                                                                                                                                                                                                                                                                                                                                                                                                                                                                                                                                                                                        |                                                                                                                                                                                                                                                                                                                                                                                                                                                                                                                                                                                                                                                                                                                                                                                                                                                                                                                                                                                                                                                                                                             |     |
|------------------------------------------------------------------------------------------------------------------------------------------------------------------------------------------------------------------------------------------------------------------------------------------------------------------------------------------------------------------------------------------------------------------------------------------------------------------------------------------------------------------------------------------------------------------------------------------------------------------------------------------------------------------------------------------------------------------------------------------------------------------------------------------------------------------------------------------------------------------------------------------------------------------------------------------------------------------------------------------------------------------------------------------------------------------------------------------------------------------------------------------------------------|-------------------------------------------------------------------------------------------------------------------------------------------------------------------------------------------------------------------------------------------------------------------------------------------------------------------------------------------------------------------------------------------------------------------------------------------------------------------------------------------------------------------------------------------------------------------------------------------------------------------------------------------------------------------------------------------------------------------------------------------------------------------------------------------------------------------------------------------------------------------------------------------------------------------------------------------------------------------------------------------------------------------------------------------------------------------------------------------------------------|-----|
| your visit!                                                                                                                                                                                                                                                                                                                                                                                                                                                                                                                                                                                                                                                                                                                                                                                                                                                                                                                                                                                                                                                                                                                                                | 67000 40 40 100 100 100 100 100 100 100 10                                                                                                                                                                                                                                                                                                                                                                                                                                                                                                                                                                                                                                                                                                                                                                                                                                                                                                                                                                                                                                                                  | 001 |
| GIE+EXPO 2013                                                                                                                                                                                                                                                                                                                                                                                                                                                                                                                                                                                                                                                                                                                                                                                                                                                                                                                                                                                                                                                                                                                                              | 667200<br>667200<br>667200<br>507<br>507<br>507<br>507<br>507<br>507<br>507<br>5                                                                                                                                                                                                                                                                                                                                                                                                                                                                                                                                                                                                                                                                                                                                                                                                                                                                                                                                                                                                                            | 00' |
| OUTDOOR DEMONSTRATION AREA<br>KENTUCKY EXPO CENTER                                                                                                                                                                                                                                                                                                                                                                                                                                                                                                                                                                                                                                                                                                                                                                                                                                                                                                                                                                                                                                                                                                         | 75°         30°         50°         100°         0           64550         20°         64700         64760         64760         20°           10°         20°         64760         100°         100°         20°           10°         20°         64760         100°         100°         100°           10°         40°         40°         40°         40°         10°                                                                                                                                                                                                                                                                                                                                                                                                                                                                                                                                                                                                                                                                                                                                 |     |
| 6356D                                                                                                                                                                                                                                                                                                                                                                                                                                                                                                                                                                                                                                                                                                                                                                                                                                                                                                                                                                                                                                                                                                                                                      | 6366D         6366D         6372D         6374D         7660D           40°         20°         210° Q         110° Q         1         1         1         1         1         1         1         1         1         1         1         1         1         1         1         1         1         1         1         1         1         1         1         1         1         1         1         1         1         1         1         1         1         1         1         1         1         1         1         1         1         1         1         1         1         1         1         1         1         1         1         1         1         1         1         1         1         1         1         1         1         1         1         1         1         1         1         1         1         1         1         1         1         1         1         1         1         1         1         1         1         1         1         1         1         1         1         1         1         1         1         1         1         1         1 | 007 |
| 30         50         50         50         50         50         50         50         50         50         50         50         50         50         50         50         50         50         50         50         50         50         50         50         50         50         50         50         50         50         50         50         50         50         50         50         50         50         50         50         50         50         50         50         50         50         50         50         50         50         50         50         50         50         50         50         50         50         50         50         50         50         50         50         50         50         50         50         50         50         50         50         50         50         50         50         50         50         50         50         50         50         50         50         50         50         50         50         50         50         50         50         50         50         50         50         50         50         50         50         50         50< | 55         57           6248D         6256D           47         37           30         30                                                                                                                                                                                                                                                                                                                                                                                                                                                                                                                                                                                                                                                                                                                                                                                                                                                                                                                                                                                                                 |     |
| 6122D 6133D                                                                                                                                                                                                                                                                                                                                                                                                                                                                                                                                                                                                                                                                                                                                                                                                                                                                                                                                                                                                                                                                                                                                                |                                                                                                                                                                                                                                                                                                                                                                                                                                                                                                                                                                                                                                                                                                                                                                                                                                                                                                                                                                                                                                                                                                             | 007 |
|                                                                                                                                                                                                                                                                                                                                                                                                                                                                                                                                                                                                                                                                                                                                                                                                                                                                                                                                                                                                                                                                                                                                                            | 50 <sup>°</sup> 75 <sup>°</sup> 140 <sup>°</sup> 75 <sup>°</sup> 75 <sup>°</sup> 75 <sup>°</sup> 75 <sup>°</sup> 75 <sup>°</sup> 7401D <sup>°</sup>                                                                                                                                                                                                                                                                                                                                                                                                                                                                                                                                                                                                                                                                                                                                                                                                                                                                                                                                                         | 00" |
|                                                                                                                                                                                                                                                                                                                                                                                                                                                                                                                                                                                                                                                                                                                                                                                                                                                                                                                                                                                                                                                                                                                                                            | 60300 60460 60520 Fentrance                                                                                                                                                                                                                                                                                                                                                                                                                                                                                                                                                                                                                                                                                                                                                                                                                                                                                                                                                                                                                                                                                 |     |