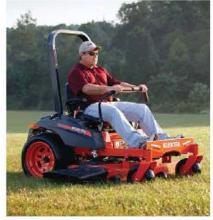

# Kubota Turf Equipment

## OUTDOOR BOOTH 7401D INDOOR BOOTH 5094

ubota Tractor Corp. leads the turf industry with a complete line of compact, utility and midsize tractors, compact and utility-class construction equipment, consumer and commercial zero-turn mowers and rugged utility vehicles. Precisely engineered to help get more done.

Producing quality equipment involves more than engineering tools for the job. It fuses technology, efficiency, safety and comfort – making the equipment a natural extension of the operator. That has been Kubota's philosophy for more than a century. Today, Kubota markets a full line of

#### **Turf Product Lines**

- Sub-Compact & Compact Tractors
- > Utility & Mid-Size Tractors
- > TLB Loader/Landscaper Tractors
- > Zero-Turn and Front-Mount Mowers
- > RTV Utility Vehicles
- SVL Compact Track Loaders
- Compact & Utility Excavators
- > Wheel Loaders