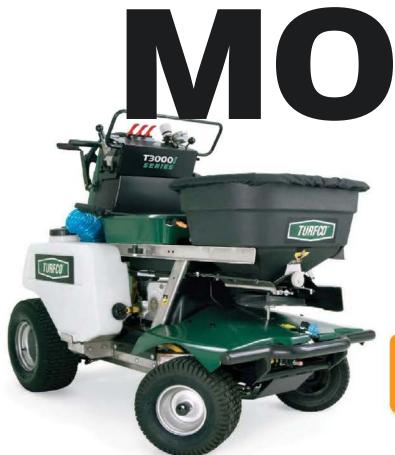

## THE ONE APPLICATOR THAT DELIVERS

RE

MORE PROPERTIES PER DAY

MORE CUSTOMERS PER WEEK

MORE MONEY IN THE BANK

LEARN MORE TODAY
> INDOOR: # 7050 and
> OUTDOOR: # 6152D

**THE NEW T3000***i*... **SERIES** enables you to put more residential and commercial properties on the same route. You'll dramatically improve route efficiency and eliminate the expense of two machines. It's easy to transport, easy to operate and easy on the operator. Advanced features include:

- **NEW** intuitive, hands-free speed control giving you unprecedented control and productivity
- **NEW** 3-in-1 15-gallon Auxiliary Tank can save you up to 10-15 minutes *per lawn*
- **NOW** with 45 percent more hopper capacity, enabling you to cover more ground per fill

It's time to expect more from your spreader/sprayer. *Lots more.* 

Call 800-679-8201 for more information or visit WWW.TURFCO.COM to see the T3000*i* in action.

Get outside