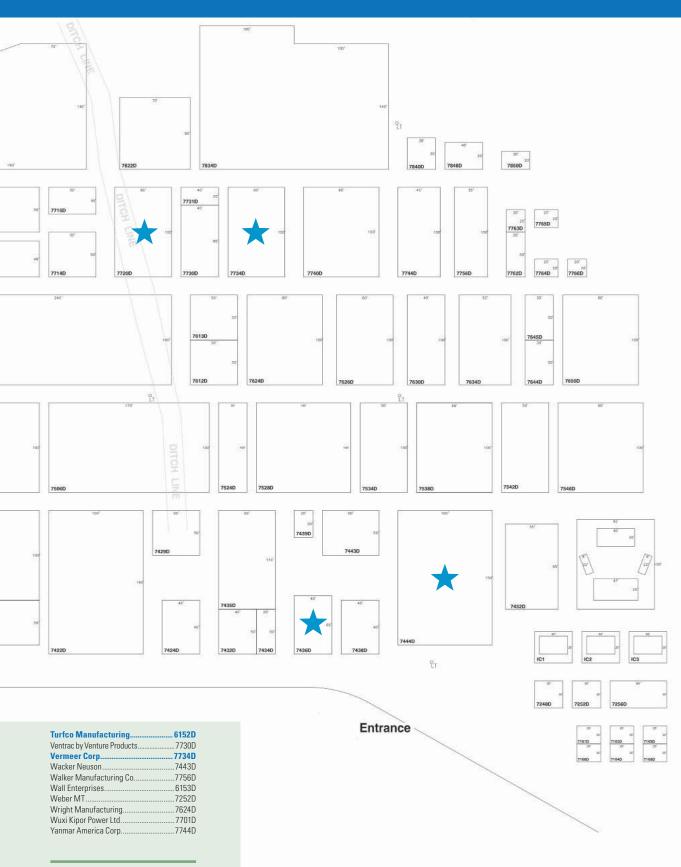

Table of contents

GIE+EXPO Outdoor Demonstration Area Map & Exhibitor List ......4-5

#### **Outdoor Demo Area hours** Thursday, Oct. 24 > 9 a.m. – 5 p.m.

Friday, Oct. 25 > 9 a.m. – 4 p.m.

Register today! Visit GIE-EXPO.com.

| ΜΑΡ                                                                                                                                                                                                                                                                                                                                                                                                                                                                                                                                                                                                                                                                                                                                                                                                                                                                                                                                                                                                                                                                                                                                                        |                                                                                                                                                                                                                                                                                                                                                                                                                                                                                                                                                                                                                                                                                                                                                                                                                                                                                                                                                                                                                                                                                                             |     |
|------------------------------------------------------------------------------------------------------------------------------------------------------------------------------------------------------------------------------------------------------------------------------------------------------------------------------------------------------------------------------------------------------------------------------------------------------------------------------------------------------------------------------------------------------------------------------------------------------------------------------------------------------------------------------------------------------------------------------------------------------------------------------------------------------------------------------------------------------------------------------------------------------------------------------------------------------------------------------------------------------------------------------------------------------------------------------------------------------------------------------------------------------------|-------------------------------------------------------------------------------------------------------------------------------------------------------------------------------------------------------------------------------------------------------------------------------------------------------------------------------------------------------------------------------------------------------------------------------------------------------------------------------------------------------------------------------------------------------------------------------------------------------------------------------------------------------------------------------------------------------------------------------------------------------------------------------------------------------------------------------------------------------------------------------------------------------------------------------------------------------------------------------------------------------------------------------------------------------------------------------------------------------------|-----|
| your visit!                                                                                                                                                                                                                                                                                                                                                                                                                                                                                                                                                                                                                                                                                                                                                                                                                                                                                                                                                                                                                                                                                                                                                | 67000 40 40 100 100 100 100 100 100 100 10                                                                                                                                                                                                                                                                                                                                                                                                                                                                                                                                                                                                                                                                                                                                                                                                                                                                                                                                                                                                                                                                  | 001 |
| GIE+EXPO 2013                                                                                                                                                                                                                                                                                                                                                                                                                                                                                                                                                                                                                                                                                                                                                                                                                                                                                                                                                                                                                                                                                                                                              | 667200<br>667200<br>667200<br>507<br>507<br>507<br>507<br>507<br>507<br>507<br>5                                                                                                                                                                                                                                                                                                                                                                                                                                                                                                                                                                                                                                                                                                                                                                                                                                                                                                                                                                                                                            | 00' |
| OUTDOOR DEMONSTRATION AREA<br>KENTUCKY EXPO CENTER                                                                                                                                                                                                                                                                                                                                                                                                                                                                                                                                                                                                                                                                                                                                                                                                                                                                                                                                                                                                                                                                                                         | 75°         30°         50°         100°         0           64550         20°         64700         64760         64760         20°           10°         20°         64760         100°         100°         20°           10°         20°         64760         100°         100°         100°           10°         40°         40°         40°         40°         10°                                                                                                                                                                                                                                                                                                                                                                                                                                                                                                                                                                                                                                                                                                                                 |     |
| 6356D                                                                                                                                                                                                                                                                                                                                                                                                                                                                                                                                                                                                                                                                                                                                                                                                                                                                                                                                                                                                                                                                                                                                                      | 6366D         6366D         6372D         6374D         7660D           40°         20°         210° Q         110° Q         1         1         1         1         1         1         1         1         1         1         1         1         1         1         1         1         1         1         1         1         1         1         1         1         1         1         1         1         1         1         1         1         1         1         1         1         1         1         1         1         1         1         1         1         1         1         1         1         1         1         1         1         1         1         1         1         1         1         1         1         1         1         1         1         1         1         1         1         1         1         1         1         1         1         1         1         1         1         1         1         1         1         1         1         1         1         1         1         1         1         1         1         1         1         1 | 007 |
| 30         50         50         50         50         50         50         50         50         50         50         50         50         50         50         50         50         50         50         50         50         50         50         50         50         50         50         50         50         50         50         50         50         50         50         50         50         50         50         50         50         50         50         50         50         50         50         50         50         50         50         50         50         50         50         50         50         50         50         50         50         50         50         50         50         50         50         50         50         50         50         50         50         50         50         50         50         50         50         50         50         50         50         50         50         50         50         50         50         50         50         50         50         50         50         50         50         50         50         50         50         50< | 55         57           6248D         6256D           47         37           30         30                                                                                                                                                                                                                                                                                                                                                                                                                                                                                                                                                                                                                                                                                                                                                                                                                                                                                                                                                                                                                 |     |
| 6122D 6133D                                                                                                                                                                                                                                                                                                                                                                                                                                                                                                                                                                                                                                                                                                                                                                                                                                                                                                                                                                                                                                                                                                                                                |                                                                                                                                                                                                                                                                                                                                                                                                                                                                                                                                                                                                                                                                                                                                                                                                                                                                                                                                                                                                                                                                                                             | 007 |
|                                                                                                                                                                                                                                                                                                                                                                                                                                                                                                                                                                                                                                                                                                                                                                                                                                                                                                                                                                                                                                                                                                                                                            | 50 <sup>°</sup> 75 <sup>°</sup> 140 <sup>°</sup> 75 <sup>°</sup> 75 <sup>°</sup> 75 <sup>°</sup> 75 <sup>°</sup> 75 <sup>°</sup> 7401D <sup>°</sup>                                                                                                                                                                                                                                                                                                                                                                                                                                                                                                                                                                                                                                                                                                                                                                                                                                                                                                                                                         | 00" |
|                                                                                                                                                                                                                                                                                                                                                                                                                                                                                                                                                                                                                                                                                                                                                                                                                                                                                                                                                                                                                                                                                                                                                            | 60300 60460 60520 Fentrance                                                                                                                                                                                                                                                                                                                                                                                                                                                                                                                                                                                                                                                                                                                                                                                                                                                                                                                                                                                                                                                                                 |     |

| American Honda Motor            | 6046D |
|---------------------------------|-------|
| Ariens & Gravely                | 6262D |
| AVANT Tecno USA                 | 7720D |
| Bad Boy                         | 7528D |
| Belgard Hardscapes by Oldcastle | 7452D |
| Billy Goat Industries           | 7400D |
| Bobcat Co                       | 7700D |
| Briggs & Stratton Power         |       |
| Products Group                  | 6160D |
| Bri-Mar Manufacturing           | 6248D |
| Brown Products                  | 7432D |
| Buffalo Turbine                 | 6356D |
| Burr King Mfg                   | 6257D |
| Canycom USA                     | 7644D |
| Case Construction Equipment     | 7546D |
|                                 |       |

| Caterpillar                       | 7650D |
|-----------------------------------|-------|
| Core Outdoor Power                | 6030D |
| Country Clipper                   | 7534D |
| Cub Cadet / MTD                   | 6052D |
| Ditch Witch                       | 7634D |
| Dixie Chopper                     | 7500D |
| Dolmar Power Products             | 7714D |
| ECHO Incorporated                 | 6120D |
| Efco                              | 6253D |
| Exmark Manufacturing              | 7444D |
| Finn Corporation / Express Blower | 7613D |
| Generac Power Systems             | 6123D |
| General Transmissions             | 6130D |
| Grammer                           | 6136D |
| Grasshopper Co                    |       |
|                                   |       |

| Ground Logic                                                                 | 6154D                                     |
|------------------------------------------------------------------------------|-------------------------------------------|
| Husqvarna / RedMax / Dixon                                                   | 7800D                                     |
| IQ Power Tools                                                               | 7248D                                     |
| ISUZU Commercial Truck                                                       | 6240D                                     |
| John Deere                                                                   | 7834D                                     |
| JRCO                                                                         | 6017D                                     |
| Kawasaki Motors Corp                                                         | 7422D                                     |
|                                                                              |                                           |
| Kubota Turf Equipment                                                        | 7401D                                     |
| Kubota Turf Equipment<br>LT Rich                                             |                                           |
|                                                                              | 7429D                                     |
| LT Rich                                                                      | 7429D<br>7630D                            |
| LT Rich<br>Masport Limited                                                   | 7429D<br>7630D<br>6232D                   |
| LT Rich<br>Masport Limited<br>Mean Green Products                            | 7429D<br>7630D<br>6232D<br>6470D          |
| LT Rich<br>Masport Limited<br>Mean Green Products<br>Monster Power Equipment | 7429D<br>7630D<br>6232D<br>6470D<br>6243D |

| ProLawn                            | 6122D |
|------------------------------------|-------|
| <b>RAMROD Equipment / A Divisi</b> | ion   |
| of Leons Mfg                       | 6800D |
| Salsco                             | 6374D |
| Scag Power Equipment               | 6008D |
| Schiller Grounds Care:             |       |
| Bob-Cat / Classen /                |       |
| Little Wonder / Mantis / Ryan      | 7506D |
| Source One                         | 7438D |
| Spyker Spreaders                   | 7715D |
| Takeuchi                           | 7740D |
| Tanaka Power Equipment             | 6256D |
| The Holland Grill Co               | 6230D |
| The Toro Co                        | 7600D |
| THEF TOBO Corn                     | 74050 |