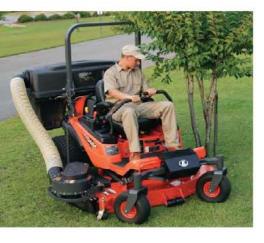

## PermaGreen

## OUTDOOR BOOTH 7436D INDOOR BOOTH 1030

#### Synergy<sup>2</sup> Spray Attachment

The re-designed Synergy<sup>2</sup> is an add-on professional-grade broadcast sprayer that saves you time and money by transforming your spreader into an all-in-one weed and feed machine with a spray capability of up to 16,000 square feet.

A tank full of weed spray leaves room for one bag of fertilizer in the hopper. Therefore, the overall weight of the fully loaded spreader/sprayer is about the same as a fully loaded spreader.

A Synergy<sup>2</sup>-equipped spreader has good: