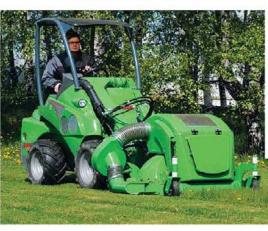

# AVANT Tecno USA

#### OUTDOOR BOOTH 7720D INDOOR BOOTH 10080

he unique design makes AVANT an unrivaled machine in its class. The compact design and hydraulic power of the AVANT compact loader makes it a stronger, more lightweight option than many of its competitors. With more than 100 attachments, an AVANT compact loader can do many of the jobs typically done by several different machines.

Visit our booth to see for yourself, and stop by our outdoor booth to test-drive

an AVANT.
Articulated
design of AVANT
compact loaders
allow for precise
sideways moving
of a load in tight
situations
Direct hydrostatic
4-wheel drive with
four drive motors
Certified ROPS
safety frame
with FOPS canopy as standard

- > AVANT quick hitch system allows for easy, safe and fast attachment coupling
- > More than 100 attachments available
- > Telescopic boom and boom self-leveling system

> Ideal for lawn maintenance, landscaping, snow removal, nurseries and more