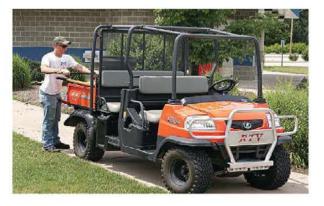

# Kubota Turf Equipment

## OUTDOOR BOOTH 7401D INDOOR BOOTH 5094

ubota Tractor Corp. leads the turf industry with a complete line of compact, utility and midsize tractors, compact and utility-class construction equipment, consumer and commercial zero-turn mowers and rugged utility vehicles. Precisely engineered to help get more done.

#### **Turf Product Lines**

- Sub-Compact & Compact Tractors
- > Utility & Mid-Size Tractors
- > TLB Loader/Landscaper Tractors
- > Zero-Turn and Front-Mount Mowers
- > RTV Utility Vehicles
- SVL Compact Track Loaders
- Compact & Utility Excavators
- > Wheel Loaders