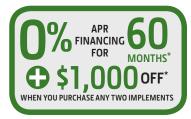

For a limited time, upgrade your business with a new 32-horsepower John Deere 3032E for as little as \$14,799, and pay no interest for 60 months, plus take an extra \$1,000 off when you purchase two or more implements! You and your operators will spend less time repairing, maintaining, waiting... and more time working. That's the bottom line.