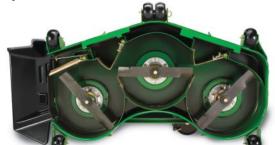

## The Mulch On Demand<sup>™</sup>deck. Only from John Deere.

It's time to put clippings in their proper place. That's why we invented the MOD deck for our ZTrak<sup>™</sup> PRO 900 Series Mowers. It allows you to side-discharge clippings or, with an instant push of a lever, mulch them. Clippings go where you want them, not where you don't. It's just one of the many reasons why the ZTrak PRO is the ultimate mower. **Demo one at your local John Deere dealer today**.