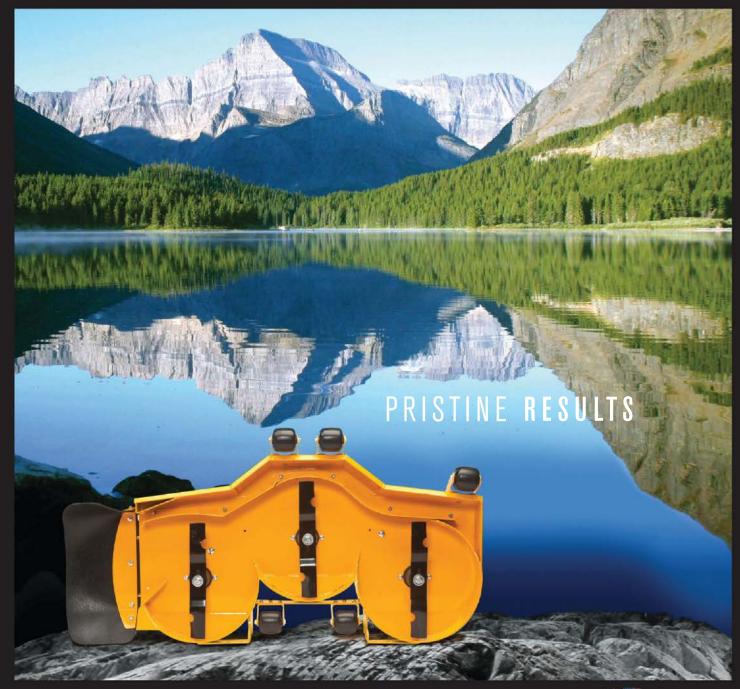

## The Wright AERO CORE™ DECK. The New Platform for Excellence.

The AERO CORE™ DECK delivers everything you need for the best possible results. Like a unique airflow design that creates a powerful vacuum effect, pulling up grass for a clean, manicured cut. Anti-clumping baffles that prevent debris build-up and improve clipping dispersal. A space-saving design that yields greater deck strength as well as more room on the trailer. Recessed caster wheels that allow for a more compact footprint and superior maneuverability. You get the smooth, even results you want in less time than ever.

Now available in the Large Frame Stander, Stander X, and Sport X models.

To learn more about the Wright AERO CORE™ DECK, call 301.360.9810 or visit www.wrightmfg.com.

Visit us at www.wrightmfg.com to get up to 14% off the MSRP with our Seasonal Buying Program!