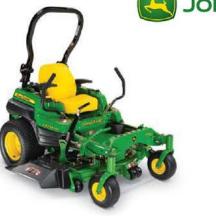

## How to build the Ultimate Zero-Turn Mower.

You'd start with the best deck in the business, the 7-Iron<sup>™</sup> PRO with Mulch On Demand. You'd give it Electronic Fuel Injection, to save up to 25% on fuel. And you'd make sure it had other great features, like Brake and Go<sup>™</sup> starting, dual hydraulic pumps, and a height of cut adjustment dial.

Fortunately, your John Deere dealer already has that machine: the ZTrak™ PRO 900 Series Z925A EFI with Mulch On Demand. See him today about how you can own the ultimate zero turn mower.