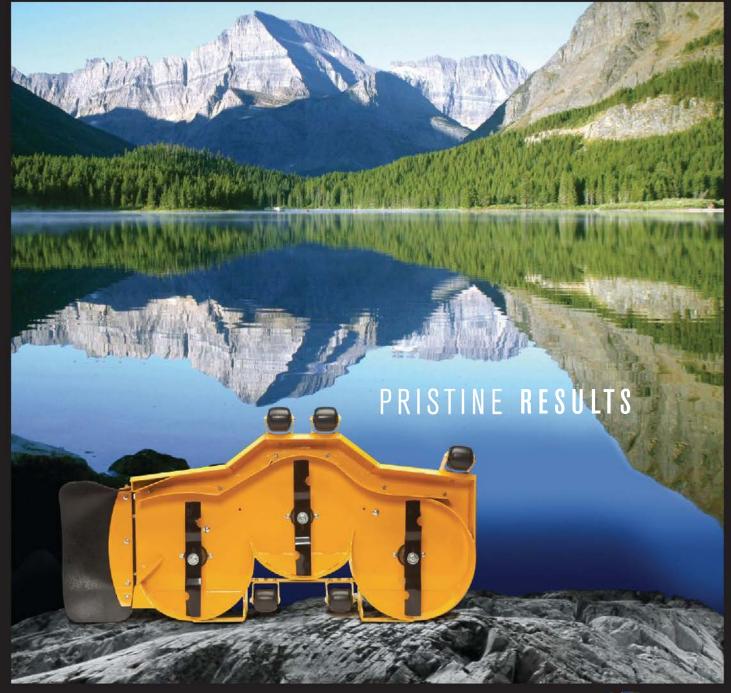

The AERO CORE™ DECK delivers everything you need for the best possible results. Like a unique airflow design that creates a powerful vacuum effect, pulling up grass for a clean, manicured cut. Anti-clumping baffles that prevent debris build-up and improve clipping dispersal. A space-saving design that yields greater deck strength as well as more room on the trailer. Recessed caster wheels that allow for a more compact footprint and superior maneuverability. You get the smooth, even results you want in less time than ever. Now available in the Large Frame Stander, Stander X, and Sport X models.