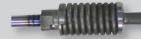

## **DAMPER SHAFT**

New light weight hollow drive shaft with damper reduces vibration by approximately 20%.