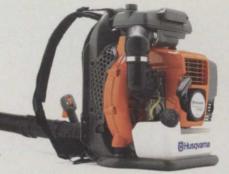

#### **Blow me over**

The new 170 BT backpack blower from Husqvarna is designed to meet the challenges of the most rigorous commercial jobs. The 170BT's X-TORQ engine delivers substantially higher power and torque compared to standard two-stroke engines yet reduces fuel consumption and emissions. The advanced engine technology improves per-

formance and efficiency, providing 70 minutes of run time and reducing fuel refills by 20%. Powered by a 65-cc engine, the 170BT produces an air flow of 742 cfm and a 199 mph wind speed output. The two-stage air filter helps keep the engine clean and performing at peak capacity.

For more information contact Husqvarna at 800/HUSKY-62 or

www.usa.husqvarna.com / circle no. 277