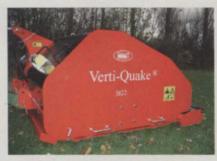

#### **New Verti-Quakes**

Redexim Charterhouse is offering new heavy duty models of their popular Verti-Quake rotary decompactors: the new Verti-Quake 2516 and 3822. The Verti-Quake is a rotary aerator that de-compacts the soil using a set of rotating steel blades. As these blades cut cleanly through the soil, they create a wave action that shatters compacted areas and

opens up the subsoil. The Verti-Quake 3822 can work at depths up to 15-in. with little or no surface disruption, and now is available with the same direct drive system and individual shear bolts that are popular on the smaller models.

For more information contact Redexim Charterhouse at 800/597-5664 or www.redexim.com / circle no. 276