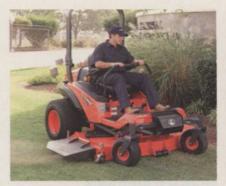

#### Stand up or sit down

With cutting widths up to 61 in., Wright Manufacturing's Sentar zero-turning-radius mower can cover a wide area with the agility of a standup as well as the power and comfort of a sitdown. The padded seat with mono spring suspension folds out of the way, allowing for more room on trailers. Cut height can be adjusted from the driver's seat or standing platform. Operator Balance Control (OBC) lets the operator shift his/her weight as terrain changes. The two-cylinder,

> 19-hp engine powers the Sentar up to 11 mph forward and five mph in reverse. In an emergency, or to

move debris, the operator can just step off the platform and the mower stops immediately. For more information contact Wright Manufacturing at 301/360-9810 or

www.wrightmfg.com / circle no. 279