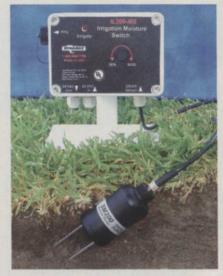

#### Water sensor

The Irrigation Moisture Switch, IL200-MS, controls irrigation by an accurate measurement of soil moisture. Irrigation for landscapes, trees, crops or vegetables is scheduled only when water is needed so water bills may be reduced 30% to 50%. The SM200 Moisture Sensor is buried in the root zone where water is needed. The Dynamax IL2-MS Moisture Switch regulates water applied by continuously monitoring the soil conditions at the sensor and interrupts the controller schedule when enough water reaches the plant roots. As soon as the soil dries out below the recommended moisture set point, an internal switch closes and signals the controller to continue irrigation as needed.

For more information contact Dynamax at 281/564-5100 or <u>www.dynamax.com</u> / circle no. 274