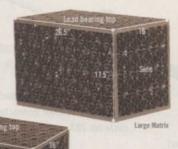

#### In the Matrix

When used with the Pondless Waterfall, the AquaBlox Water Matrix from Aquascape is designed to replace 90% of the gravel used in the reservoir. While gravel can only hold two gallons of water per cu. ft., the Water Matrix, designed with a load-bearing top, can hold seven gallons. When used in a wetland application, the AquaBlox Water Matrix is used at the lowest part of the wetland, replacing the 4-in. to 6-in. boulders, which aids in water distribution. The AquaBlox Water Matrix's design also makes cleaning a snap for both types of projects and there's much less clogging than traditional gravel basins. Another benefit is the fact that the design is modular - it ships flat and can be assembled at the jobsite.