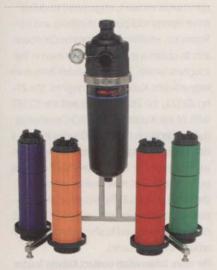

#### **Helix irrigation filters**

Miller-Leaman Inc.'s new injection-molded plastic Helix filters filter irrigation water (well water, pond water, etc.) to keep the irrigation sprinklers from plugging. The filters are available with a polypropylene disc media (Helix MTD Series) or a stainless steel screen (Helix MTS Series). As dirty water enters the filter housing, a high velocity spinning action occurs, spiraling heavier particles from the disc/screen cartridge, down to the base of the filter housing. These accumulated particles are then flushed from the filter via the 3/4-in. flush port connection, either manually or automatically.