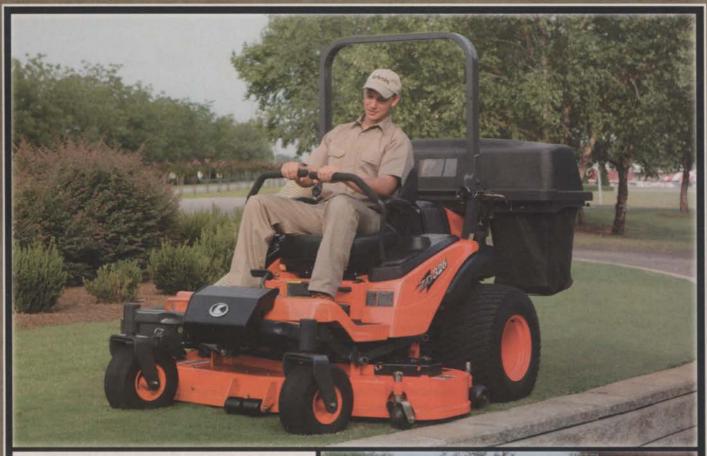

## ZD300 Series • B26 TLB • M4800

From lawn care to landscaping, Kubota gets the job done right. Our new ZD300 Series zero-turn mower gives you the durability and efficiency of a powerful Kubota diesel engine, plus a high-capacity HST transmission.