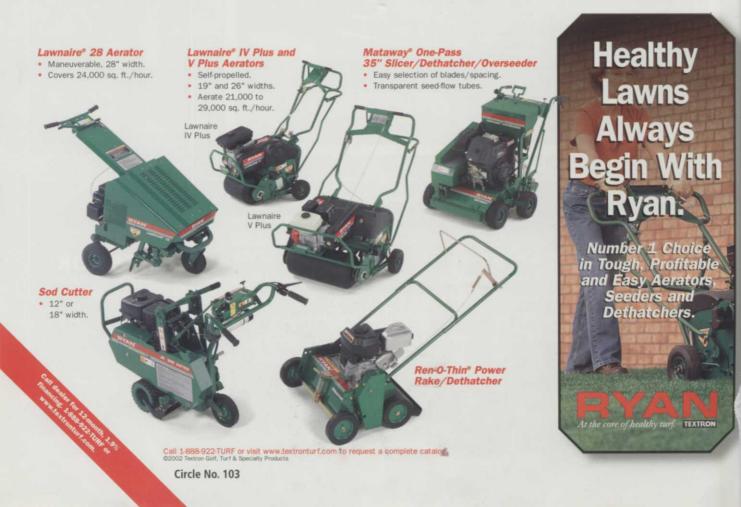

Reliable Workers. Highly Maneuverable. Top-Quality Cuts from 4' to 6' Wide. Three-Year Limited Warranty.



Midsize Walk-Behind Mowers Three Hydrostatic or Gear-Drive Models with 32" to 61" Fixed or Full-Floating Decks

## ZT-226 Zero-Turn Riding Mower

- EFI V-2 Gives High Productivity and Economy
  Electronic fuel-injection, 26 hp Kohler\* engine.
- ContourCut<sup>®</sup> anti-scalp, full-floating, 61" to 72" decks.
- Hydraulic oil cooler uses conventional oil.
- · Dependable, manual deck lift with 1/4" height increments.

 Optional mulching decks and blades
 Heavy-duty, reinforced steel.

## ZT-219 Zero-Turn Riding Mower For an Affordable and

- Uniform-Quality Cut
   Tough, 19 hp Kawasaki<sup>®</sup> V-2 OHV engine.
- ContourCut<sup>®</sup> anti-scalp, full-floating, 48" or 52" deck.



Call 1-888-922-TURF or visit www.textronturf.com to request a complete catalog. @2002 Textron Golf, Turf & Specialty Products