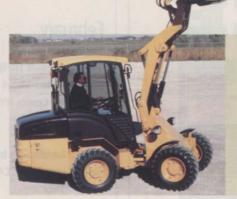

### **Tight moves**Buhler Manufacturin

Buhler Manufacturing's B56 wheel loader is a four wheel drive unit that articulates and oscillates for tight space operation. It is powered by a 56-hp Kubota diesel engine. For more information contact Buhler at 204/661-8711 or www.buhler.com / circle no. 253