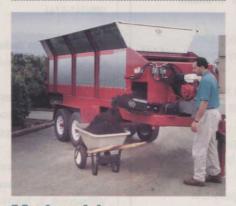

#### Much mulch

The Mulch Tender from Millcreek Manufacturing carries up to 10.2 cu. yds. of mulch to residential and commercial job sites, then automatically dispenses mulch into wheelbarrows. One man can load a wheelbarrow in 10 seconds by operating an on/off switch, says the company.

For more information contact Millcreek at 800/311-1323 / circle no. 256