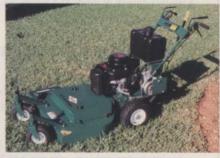

#### Mid-sized might

Sarlo Power Mowers' Viper is a mid-size lawn mower, a five-speed and self-propelled machine with a 32-in.-wide cutting swath. Available with either a 10.5-hp Briggs & Stratton industrial-commercial, 12.5-hp Kawasaki, or 13-hp Honda engine.

For more information contact Sarlo at 800/749-5296 or www.sarlomower.com / circle no. 258