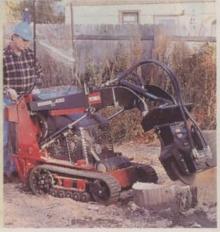

#### What a grind

The new Toro stump grinder attachment for Dingo compact utility loaders features a 17-in. cutter wheel with 12 cutting teeth, a wheel speed of 2,000 rpm and tooth tip speed of 148 ft. per second. Unit offers 36-in. above grade maximum cutting height and 16.5-in. below grade maximum cutting depth. Operators can position the wheel index at a 30-degree angle to tackle troublesome roots.

For more information contact Toro at 800/344-8676 or visit www.toro.com / circle no. 253

Yazoo/Kees at 877/368-8873 or visit www.yazookees.com / circle no. 254