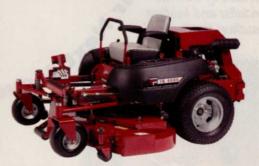

# **IS® 4000Z**

- 61- or 72-inch cutting width
- 27 hp LC Kawasaki or 31 hp Daihatsu engine
- All-new four-wheel (front and rear) IS® Independent Suspension
- Twin A-section hydro drive belts
- Adjustable, 360-degree rotating anti-scalp rollers
- Foot-operated deck lift
- Unmatched two-year front-to-rear warranty

Call us today at (800) 933-6175 or visit our website at www.ferrisindustries.com for your closest Ferris Dealer.

Ferris Industries The Commercial Mower Specialist

IS is a registered trademark of Ferris Industries, a Simplicity company. All rights reserved.