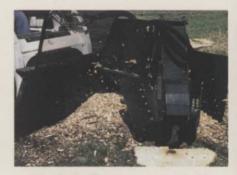

# Twice the power

Bobcat Company's new SG60 stump grinder attachment is twice as powerful as the previous model. The company says that using a Bobcat 863 high-flow loader as the power source, it can grind a stump 30 in. in diameter to a depth of 10 in. below grade in less than 10 minutes. The grinding head is mounted 90 degrees to the operator for better visibility, and the swing cylinder generates an arc of 80 degrees, allow-

ing the operator to cut up to a 45-in. stump without repositioning.

For more information contact Bobcat at 701/241-8740 or www.bobcat.com / circle no. 257