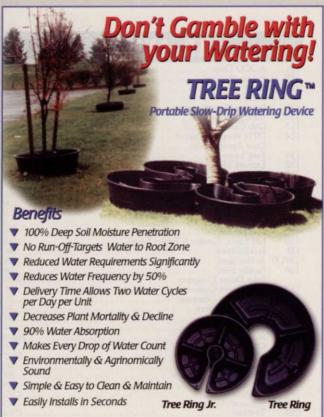

ous model. The company says that using a Bobcat 863 high-flow loader as the power source, it can grind a stump 30 in. in diameter to a depth of 10 in. below grade in less than 10 minutes. The grinding head is mounted 90 degrees to the operator for better visibility, and the swing cylinder generates an arc of 80 degrees, allow-



ing the operator to cut up to a 45-in. stump without repositioning.

For more information contact Bobcat at 701/241-8740 or www.bobcat.com / circle no. 257



# HYDRO SEEDING SYSTEMS

350 Gallon Units Starting at

# "COMPARE... **BEFORE YOU BUY"**

- **Industry Leading** Performance
- Wood or Paper Mulch
- Low Maintenance
- Easy to Use



FOR MORE INFORMATION OR TO SEE A DEMONSTRATION CALL 800-638-1769

Check us out on the web at www.easylawn.com

Circle No. 134



# **IS® 4000Z**



- 61- or 72-inch cutting width
- 27 hp LC Kawasaki or 31 hp Daihatsu engine
- All-new four-wheel (front and rear) IS® Independent Suspension
- Twin A-section hydro drive belts
- Adjustable, 360-degree rotating anti-scalp rollers
- Foot-operated deck lift
- Unmatched two-year front-to-rear warranty



Call us today at (800) 933-6175 or visit our website at www.ferrisindustries.com for your closest Ferris Dealer.

Ferris Industries The Commercial Mower Specialist

IS is a registered trademark of Ferris Industries, a Simplicity company. All rights reserved.

Circle No. 141



1-800-441-3573 Circle No. 135

Orders and Information Call:

# You're *Open* for **Business** on the Web



Web Marketing Applied, Web W Marketing Strategies for the New Millennium, is the must-have