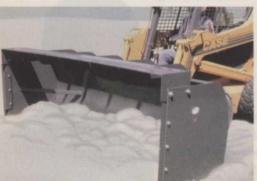

# **Groovy** removal

FFC Inc.'s Snow Push attachment for skid-steers, tractor loader backhoes and wheel loaders is perfect for removing snow, handling wastewater or cleaning up after a flood. The optional pull-back kit allows the operator to pull back from walls, fences and garage doors by rolling the blade over the material and moving the machine backward. Available in four widths (6.5 ft. to 10.5 ft.), contractors can cover parking lots, roads, driveways and sidewalks

For more information contact FFC at P.O. Box 122, Lee, IL 60530 / circle no. 252