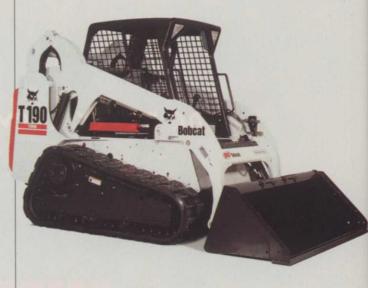

#### BOBCAT 701/241-8740

infocenter@bobcat.com

New for 2001 is the T190 compact track loader from Bobcat, West Fargo, ND. It's rated at 1,900 lbs. and is only 66 in. wide. Circle #259

#### www.deere.com

The John Deere 5320 has a 45-hp, three-cylinder diesel engine and comes with either four-wheel drive or MFWD capability. Transmission has nine forward and *continued on page 54*  Bobcat T190 compact track loader