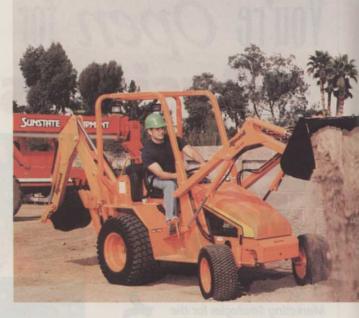

#### CATERPILLAR

www.cat.com

The new Caterpillar 416D backhoe loader features 74 net hp and 14-ft., 5-in. of backhoe digging depth with standard stick and 18ft., 1-in. with extendible stick. Bucket rotates 205 degrees. **Circle #262** 