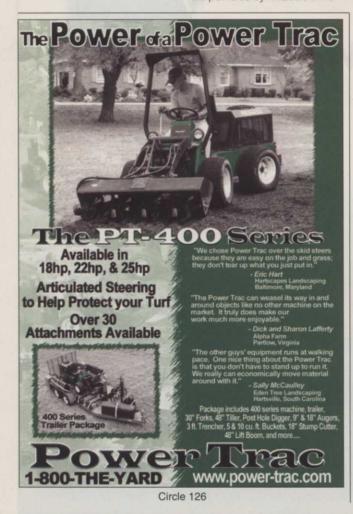

#### POWER TRAC 800/THE-YARD

#### www.power-trac.com

The PT1430 tractor from Power-Trac, Tazewell, VA, has a 30-hp Deutz diesel engine. It articulates plus/minus 45 degrees and oscillates 12 degrees in each direction.

Circle #268

SCHAEFF 214/357-8300 www.schaeff.com