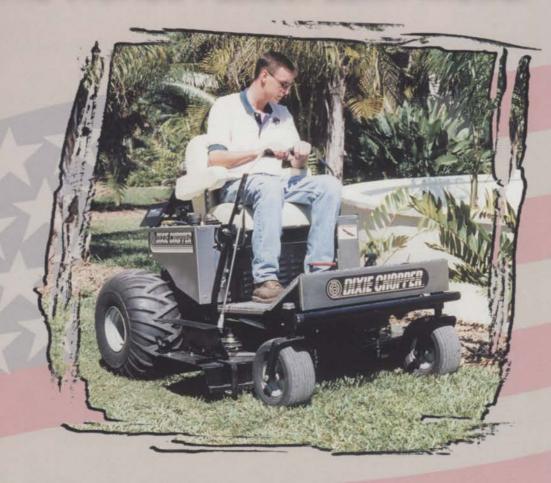

# **The World's Fastest Lawn Mower**

# Check out these features that set the Dixie Chopper apart!

Velvet Touch Control Steering - Every "Z" Mower Should Be This Smooth

Lifetime Mower Frame Warranty\* - it Doesn't Get Any Better Than This

Top Ground Speed of All "Z" Mowers - Makes YOU More Productive

Engine Options Include Honda, Kawasaki, Kohler, and Yanmar Diesel Power

Call today to experience the Dixie Chopper and see what you've been missing in your business. We'll be glad to tell you and show you what tens of thousands already know; the Dixie Chopper is tops for "Price, Performance and Reliability".

The World's Fastest Lawn Mower www.dixiechopper.com 765-CHOPPER

Circle No. 102