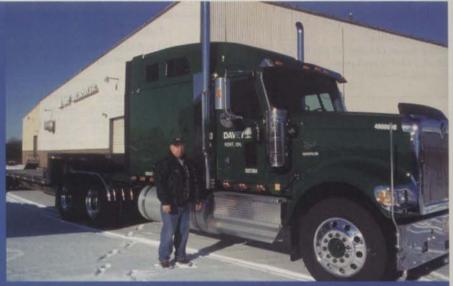

# Keep on truckin'

Trees have never been in better

The Davey Tree Expert Company knows this when driver Bobby O'Shields hits the road every day. That's because O'Shields, who first drove one of the company's semi trucks out of a parking lot in 1979, recently surpassed 1 million accidentfree miles, a monumental feat, says Fred Johnson, Davey's manager of

"According to the American Trucking Association, only 100 drivers a year reach the one million mile you see on the road and consider that only 100 of them are at the same level as Bobby, you really

appreciate what an accomplishment this is."

O'Shields has been to every Davey territory except Hawaii. He's hauled a lot of interesting cargo, but the

most exciting had to have been the Dallas Cowboy cheerleaders, who were making an appearance at Kent State University's homecoming