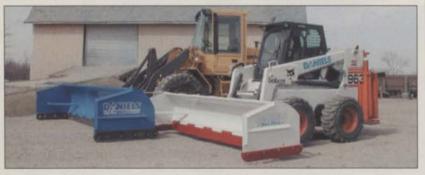

# **Daniels Box Plow**

Steel Trip Edge cleans hard packed snow and ice better than a rubber edge!

- · Patented Trip Edge
- · Replaceable cutting edges
- · Individual sections that trip
- · Clean down to pavement
- · Superior Back Dragging
- · Snow quard increases capacity
- Bucket Mount or Quick Disconnect
- Daniels quality rugged construction
- Multiple sizes available 10' to 32'

847-426-1150 • Fax 847-426-1171 • www.danielsplows.com

Circle No. 122