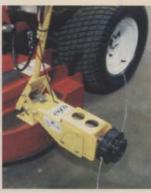

# Walk-Behind Sweeper

Self-Propelled Model C36TW

Featuring Left and Right Angle Change

SWEEPSTER's selfpropelled walkbehind sweeper is the right choice for all commercial and residential applications.

Features include a big 36 inch brush, 6 hp engine, high rpm's, compact design, and easy transport. A multi-seasonal workhorse, the C36TW can clear snow and remove dirt, leaves, and thatch.

Call 1-800-456-7100 for more information.

Circle No. 123