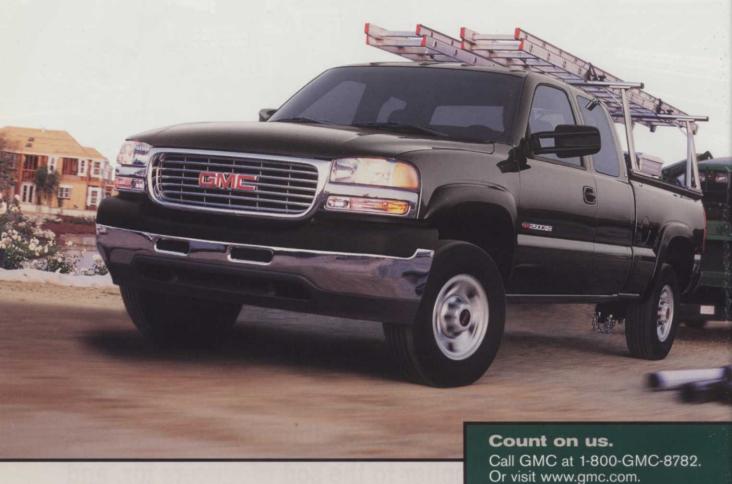

## I'm your heavyweight champ.

There's no contest. 'Cause I have no competition. Best-in-class power. And towing capability to match.

## The new Sierra® 2500HD. Smart money.

Start running new GMC\* Sierra heavy-duty pickups. And the last thing you'll ever run into is risky business.

You see, we offer the most powerful trucks in the %-ton and 1-ton working world. That's power defined as the very best, in GVWRs\* of 8,600 lbs. through 12,000 lbs.

It's power that translates into a GCWR¹ of up to 22,000 lbs. That is to say, the absolute best trailer rating. Its new optional Vortec™ 8100 delivers more power and torque than our competitors' V10 gas engines. Basically, Sierra is hyperpowered to keep your business hypercharged.

For true power mongers, there's the optional DURAMAX™ 6600 diesel. The most powerful diesel engine ever put in a pickup,\*\* teamed with an available Allison™ transmission to create the most capable, work-eating heavy-duty pickup ever.