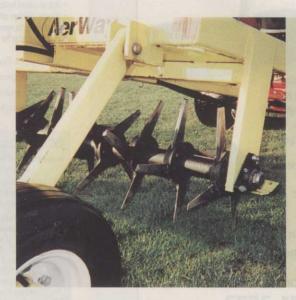

#### HOLEY MOLEY 877/327-7782

www.holeymoleyhydrotools.com Plant bulbs, ornamentals and even fence posts fast with the Holey Moley Hydro Tool line from Snake River Tool Co., Lewiston, ID. The tools come in three versions: HydroPlanter (pictured), HydroDigger and HydroBore, all of which use as little as 15 psi water pressure. The planter digs the hole, moistens ground and lets water seep to plant roots. The digger can dig a four-ft. hole in 40 seconds. The HydroBore digs holes horizontally under existing drives or walks, perfect for installing irrigation or electric lines. Circle #264