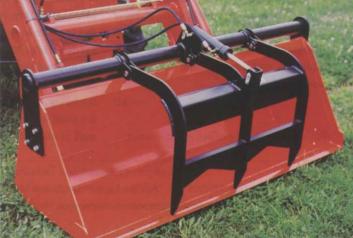

niently with the flatbed/box from Cushman Turf Care, Lincoln, NB. The dump box has an automatic tailgate release and latch. When the hydraulically-operated dump box is raised, the tailgate releases. Lower it, and tailgate closes and latches shut, all from the driver's seat. Circle #267

# VERMEER 641/628-3141

#### www.vermeermfg.com

Designed for large volume wood and yard waste disposal, waste reduction and recycling tasks, the TG800 tub grinder from Vermeer, Pella, IA, chews up organic material. Electronic fuel-injected, twin turbo-charged and aftercooled Caterpillar 3412E delivers 800 hp into a gear-reduction, transmission-driven hammer mill. The high-efficiency, microprocessor-controlled transmission lets the grinder deliver maximum torque with minimum hammer mill wear.

Circle #268



### BRISCO, INC. 800-IF-YOU-DIG briscoinc@aol.com

Eliminate the hand work of digging with the DynaDigger by Brisco, Swannanoa, NC. Company claims it can dig a seven-ft. tree or shrub out of the ground in about two minutes. It weighs 43 lbs. and is 32 in. long before adding 18-, 24- or 30-in. blade. Unit is powered by a two-stroke engine driving a piston rod to which the detachable blade is attached. Driving rod moves up and down just 3/8 in., allowing blade to slice into the ground cleanly and guickly. Circle #260

#### EXTRACTOR 509/725-8443

#### www.extractor@farmrc.org

The Extractor from Extractor CDM, Davenport, WA, mounts on a tractor or backhoe with three- or fourpt. hitch to dig out trees. Several horizontally spaced tines pass through and under the root structure to minimize d