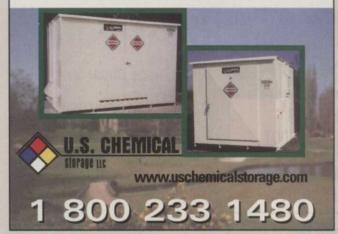

## **#1 Selling Pesticide** Storage Building

- Custom Built Sizes: 8' x 6' up to 14' x 54'
- ◆ Non Fire Rated/2 Hour Fire Rated/4 Hour Fire Rated
- Mechanical Ventilation
- Steel Floor Grating
- Lighting Package
- Plus Other Options
- FM Approved

Protect yourself from EPA fines by storing your landscaping products safely and securely.

Call today to buy or lease!

Circle No. 151

"I earn 78% more with a FINN HydroSeeder ""

"I bought my first hydromulching machine for price. But it's a toy compared to my new FINN HydroSeeder. I've easily doubled my production."