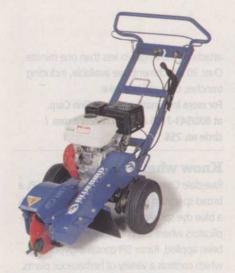

### Easy stump removal

BlueBird International's new stump grinder maximizes cutting performance with its 14-in. diameter blade with carbide-tipped teeth, offering a variable cutting depth up to 12 in. A HiPower Double V drive belt offers more operating stability and control. An adjustable, ergonomic handle reduces operator fatigue, and user-friendly lift handles simplify transport to and from job sites. The stump grinder comes with either a 9or 11-hp Honda engine.

For more information contact BlueBird at 303/288-5880 or www.bluebirdintl.com / circle no. 250