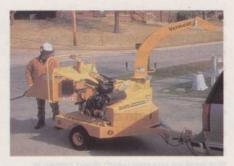

# **Turbo-charged chipping**

Ariens' Pro Chip 12115 features a turbocharged 115-hp diesel engine with 15-in. x 17in. throat capacity. The only 12-in. capacity, 90° chipper in the industry, its SaverCut eliminates dead space behind the feed wheel, reduces

jams, and uses less fuel than machines with a 45° angle cut. A switch on infeed and discharge chute hinge prevents machine from operating when hinge is open. For more information contact Ariens at 800/678-5443 / circle no. 252