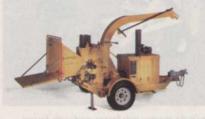

# **Better brush chipper**

Vermeer Mfg. Co.'s BC625A brush chipper can handle brush and debris up to six inches in diameter. It features a four-sided bed knife and a

thick cutter disc for more cutting inertia, and an improved variable speed hydraulic system that delivers 20% more torque to the feed roller. Three engine options are available, including a 20-hp Honda, a 25-hp Kohler Command, and a 23.5-hp water-cooled Perkins diesel.

For more information contact Vermeer Mfg. Co. at 888/837-6337 or <u>www.vermeermfg.com</u> / circle no. 254