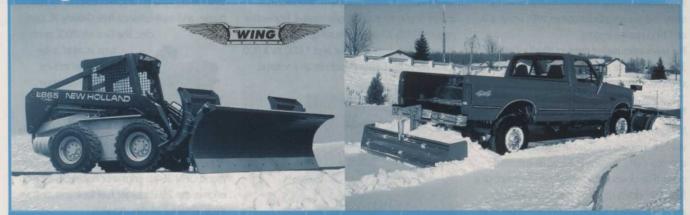

# Engineered To Move More Snow In Less Time.

# DANIELS WING PLOW

- Unbeatable maneuverability.
- Wings fold back to transport easily.
- Six sizes ranging from 12 to 24 feet.
- Turns your skid steer or wheel loader into an unstoppable machine.

# DANIELS PULL PLOW

- · Ideal for small jobs and tight spaces.
- Complements your front-mounted plow.

ELS

- Hook up is fast and easy.
- Sizes to fit light trucks, sport utility vehicles, 3/4 ton and 1 ton trucks.