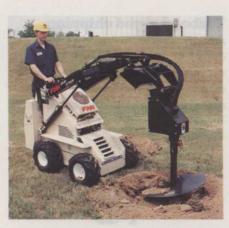

## **Compact skid steer**

Finn Corp.'s new Eagle 250 compact skid steer is a "hydraulic power plant" that helps labor

crews do more work faster, and with fewer personnel. A 25-hp Kohler engine generates a hydraulic flow rate of 13.4 gpm. Full power is delivered to wheels and tools at same time. Oil cooler is standard. Quick-change feature allows attachment changes in less than one minute. Over 30 attachments are available, including trencher, tiller and box rake.

For more information contact Finn Corp. at 800/543-7166 or www.finncorp.com / circle no. 258