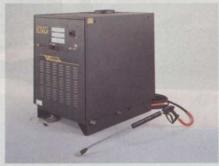

### **Clean with power**

Landa Water Cleaning Systems introduces a line of economy, natural gas-heated, hot-water pressure ENG washers that range from 2.8 to 10.6 GPM in water volume and 1,000 to 3,000 PSI in pressure. Features include an enclosed

cabinet, the ability to support up to four remote washing stations, the ability to be fitted with LP gas, and 50 ft. of high-pressure hose rated for up to 5,800 PSI.

For more information contact Landa at 800/547-8672 / circle no. 253