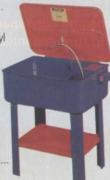

## Washing parts

National-Spencer's new 20-gal. capacity parts washer removes particles and soil from mechanical parts. It features a fusible-link steel cover that closes automatically in the event of a flash fire, stores up to 12 gallons of solvent, and re-circulates 50 gallons of solvent per hour. A built-in drain and chrome-steel flexible spigot

come standard, and . an optional cleaning brush attached by vinyl hose is available through special order

For more information contact National-Spencer at 316/265-5601 / circle no. 251