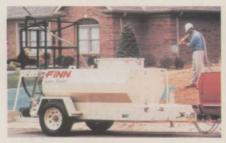

### Seeder for small jobs

The T60 HydroSeeder is perfect for landscape contractors requiring a fast and economical machine for seeding smaller jobs, says Finn Corp. Designed for use by a single operator, the machine has a 500-gal. capacity and covers up to 7,200 sq. ft. per load with seed, fertilizer

and mulch in a one-step process. Controls are located in two places for operator convenience, and the low profile design allows easy loading and stability during operation and transport.

For more information contact Finn Corp. at 800/543-7166 or <a href="https://www.finncorp.com/">www.finncorp.com/</a> circle no. 254