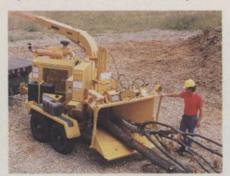

## **Productive stump cutter**

Chip containment, improved suspension and a 4-cyl. diesel engine are just some of the features of Vermeer's mid-size 50-hp SC502A stump cutter designed to deliver maximum horsepower to the cutter wheel for optimum productivity with a gear drive system. But what makes it special, Vermeer says, is the AutoSweep system, which maintains rated engine speed to cut 19-in. deep and 67-in. wide.

For more information contact Vermeer at 888/VERMEER or www.vermeer.com / circle no. 255