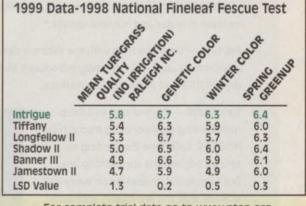

# SO Good

People are putting chewings fescue back into BENEFITS OF INTRIGUE turf mixes. CHEWINGS FESCUE

INTRIGUE CHEWINGS FESCUE is leading the rebirth of low maintenance grasses for multiple use areas.

**Chewings Fescues have** long been known for their fine leaf texture and to be among the most shade and drought tolerant of the cool season grasses. Chewings Fescues require less frequent mowing than ryegrass, tall fescue or Kentucky bluegrass, and perform well in low fertility areas such as golf course roughs.

Intrigue is highly endophytic for improved performance under stressful conditions. This advanced generation synthetic cultivar has maintained the benefits of chewings fescue while making many improvements, resulting in a top ten

NTEP performance under sun, shade, and drought! And, Intrigue's Mean Turfgrass Quality Rating was not significantly different than the #1 ranked variety.

It's very dark green color allows mixing with today's generation of dark green perennial ryegrasses and bluegrasses. Intrigue's dark winter color and fast spring greenup are among the best available.

Intrigue is extremely well adapted to low maintenance conditions where fertilizer and supplemental irrigation may not be feasible.

Because of it's Top Ten NTEP ranking, Intrigue Qualifies for the"Higher Ground" Performance tag!