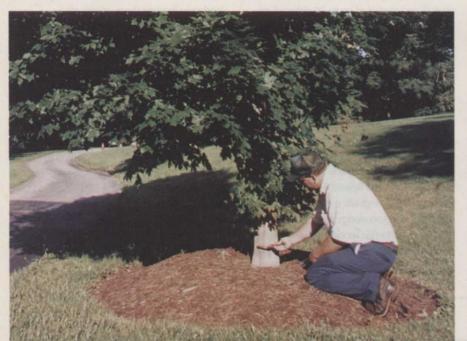

# The treatment schedule

- October 1997 Vertimulching started with Webster® vertimulcher.
- November 1997— Mulch rings increased from 2' radius to 4.5' radius with 2-2.5" of double process mulch applied to the beds.
  - March 1998 Dormant oil applied to trees to reduce overwintering pests.
- March-December 1998 System of scouting started.
- June 1998 Trees showing significant loss of limbs and infection selectively pruned. Pruning equipment was sterilized between each cut with 1 part bleach to 8 parts water. All pruning was then burned.
  - July-August 1998 Trees watered due to drought conditions.
  - November 1998 Trees vertimulched. Webber uses the ROOTSinc® product, mycorrhizaROOTS<sup>™</sup>, which provides much needed cold tolerant endomycorrhiza and provides a quality biostimulant.
- November 1998 Maples not responding to the treatments were removed. Swamp white oaks (Quercus bicolor) were installed. Fifteen trees were replaced. Transplant 1-Step™ was used to help the trees establish themselves.
  - Summer 1999 Another round of deep-root feeding using mycorrhiza-ROOTS®. "Maples are big endo-users," Webber said, "and the Oaks use ecto-. Supplying both kinds of mycorrhiza in a quality biostimulant will lead to an increase in water and nutrient uptake."
- Fall 1999 Vertimulching with the Webster deep root feeder. This time, the amendment used was the newly introduced M-ROOTS™ a combination of dryROOTS® and affordable mycorrhiza.
  - Spring 2000 Dormant oil and deep root feeding applied, using mycorrhiza-ROOTS®. Each time the feeding extended beyond the current drip line. Root primodial, measured on every visit, showed that this pro-health approach has progressively payed off. Shoot growth has been consistent, showing another 4-5" over last year. Scouting, as recent as May, has shown a 10-13" average shooting longation.

Webber began his attack on verticilium wilt with a vertimulcher.

By using a caliper, Webber found the trees had grown greatly since they were first installed. *continued from page 54* 

plants' vascular systems. A concern with this approach is that the injections could cause further wounds, offering pathogens an entry point to attack the plant.