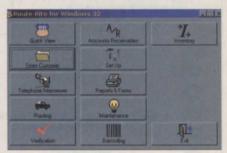

# PERFORMANCE SOFTWARE TECHNOLOGIES, INC. 800/788-0788

### www.gopst.com

Performance Software Technologies' new 32bit Windows offering, Route Rite 32®, allows landscape managers to keep tabs on inventory,

sales, vehicle maintenance, inspection, accounting, payroll and time and material job costing. A handheld "Pen Writer™" accepts the twoway synchronized route and customer data with Route Rite 32 via direct RS232 connection or modem. The route person completes his normal route tasks. Instead of writing on paper and then paying someone to retype the activity in the office, the recording is on Pen Writer by *continued on page 53* 

### continued from page 51

the route person touching the hand held screen. The customer then signs on the screen of Pen Writer and now the invoice, complete with customer signature, can be printed in the field or synchronized back to the office. **Circle #262** 