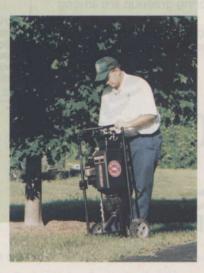

# The treatment schedule

- October 1997 Vertimulching started with Webster® vertimulcher.
- November 1997— Mulch rings increased from 2' radius to 4.5' radius with 2-2.5" of double process mulch applied to the beds.
  - March 1998 Dormant oil applied to trees to reduce overwintering pests.
- March-December 1998 System of scouting started.
- June 1998 Trees showing significant loss of limbs and infection selectively pruned. Pruning equipment was sterilized between each cut with 1 part bleach to 8 parts water. All pruning was then burned.
  - July-August 1998 Trees watered due to drought conditions.
  - November 1998 Trees vertimulched. Webber uses the ROOTSinc® product, mycorrhizaROOTS<sup>™</sup>, which provides much needed cold tolerant endomycorrhiza and provides a quality biostimulant.
- November 1998 Maples not responding to the treatments were removed. Swamp white oaks (Quercus bicolor) were installed. Fifteen trees were replaced. Transplant 1-Step™ was used to help the trees establish themselves.
  - Summer 1999 Another round of deep-root feeding using mycorrhiza-ROOTS®. "Maples are big endo-users," Webber said, "and the Oaks use ecto-. Supplying both kinds of mycorrhiza in a quality biostimulant will lead to an increase in water and nutrient uptake."
- Fall 1999 Vertimulching with the Webster deep root feeder. This time, the amendment used was the newly introduced M-ROOTS™ a combination of dryROOTS® and affordable mycorrhiza.
  - Spring 2000 Dormant oil and deep root feeding applied, using mycorrhiza-ROOTS®. Each time the feeding extended beyond the current drip line. Root primodial, measured on every visit, showed that this pro-health approach has progressively payed off. Shoot growth has been consistent, showing another 4-5" over last year. Scouting, as recent as May, has shown a 10-13" average shooting longation.