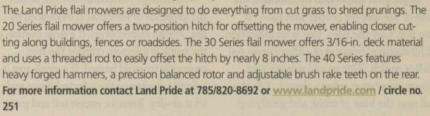

# Wide open grass maintenance

Land Pride says its new 35 Series 3-section rotary cutter is perfect for wide open grass maintenance. It features a 15,000 fpm blade tip speed for a clean cut in material up to 1 1/2-in. diameter. Standard stump jumpers and heavy-duty blades help operators handle uneven terrain. The three sections are hinged to allow operators to shape the cutter to the job. The cutter is also offered with 3-in. and 4-in. cutting capacity.

Land Pride

to reach speeds of up to 17 mph. Multiple leaf spring suspension with hydraulic shock absorbers and self-compensating single reduction rack and pinion steering make it a comfy ride, too. Options include a sun canopy, all-weather enclosure, light bar with beacon, taillights and brake lights, turn signals with 4-way flasher, windshield kit, right and left locking glove box and an hour meter.