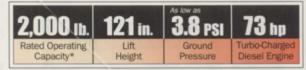

## All New! Bobcat<sup>®</sup> 864 G-Series Compact Track Loader!

Extend your working season! Rugged rubber tracks deliver extra traction and greatly reduced ground pressure as low as 3.8 PSI—with low ground disturbance. The Bobcat 864 offers superior flotation for working on soft, wet, even muddy ground where other machines stop dead!

\*At 35% of 5,715 lb. tip rating.

he NEW 864 G-Series

**Compact Track Loader** 

Melroe Company • P.O. Box 6019 • Fargo, ND 58108-6019 www.bobcat.com/markets Circle No. 103 on Reader Inquiry Card