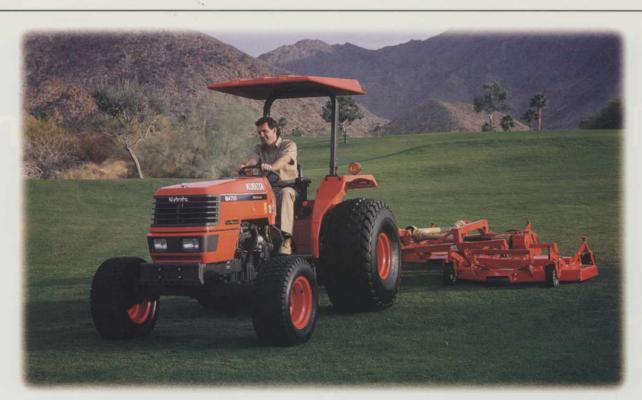

## Taking over new turf.

You know our M-Series mid-size tractors for their all-round versatility. Now we're going after some new turf.

Introducing our M4700, 2-wheel drive Turf Special. It's got wide flotation turf tires, a low-profile front end, creep

Kubota also offers an M4700 model with 4-wheel drive.

speed for spraying and turf conditioning and a sunshade for added comfort.

Like all Kubota tractors, the M4700 is loaded with features that increase pro-

ductivity and make operation easy.

An ISO-mounted, semi-flat deck greatly reduces vibration

Creep speed transmission has 12 forward speeds (0.17-13.76 mph) with turf tires.

and minimizes fatigue, while hanging pedals add comfort and ease of operation.

The E-TVCS 5-cylinder diesel engine delivers maximum power, with high torque, low noise and low vibration. Enhanced combustion efficiently

reduces fuel cost and lowers emissions.

The Kubota M4700 Turf Special. It's designed from the ground up for landscape and turf applications. And then some.