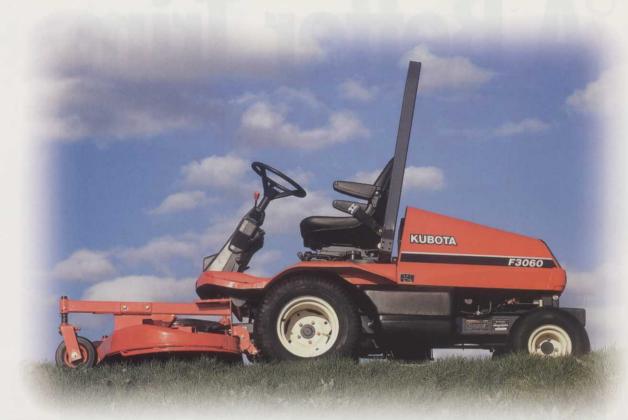

## What other mowers dream of becoming.

Nestled in their sheds at night, ordinary mowers dream of only one thing: growing up to be a Kubota F-60 Series. And it's easy to see why.

The Kubota F-60 Series features our exclusive Auto Assist 4WD with Dual-Acting Overrunning clutch. It automatically transfers power to the rear wheels when the going gets tough. Or, you can manually engage

4WD on the go. Either way, it gives you unequalled traction and maneuverability while reducing the damage to your valuable turf.

The durable, independent hydraulic PTO clutch lets you engage and disengage PTO driven imple-

0.10

ments on the move.

A real time-saver in tight situations.

Available with 60" or 70" side discharge mower or 60" or 72" rear discharge mower.

Visiblity and manuverability will increase your productivity.

Kubota's advanced E-TVCS diesel engines are designed to deliver maximum power with minimum vibration and noise. Plus, these super-efficient powerplants go a long way in cutting fuel costs and emissions.

Available in 22, 25 and 30 horsepower 4WD models, the Kubota F-60 Series also comes in a 25 horsepower 2WD model.

So if you're looking for a front-end mower that handles like a dream, see your authorized Kubota dealer today.