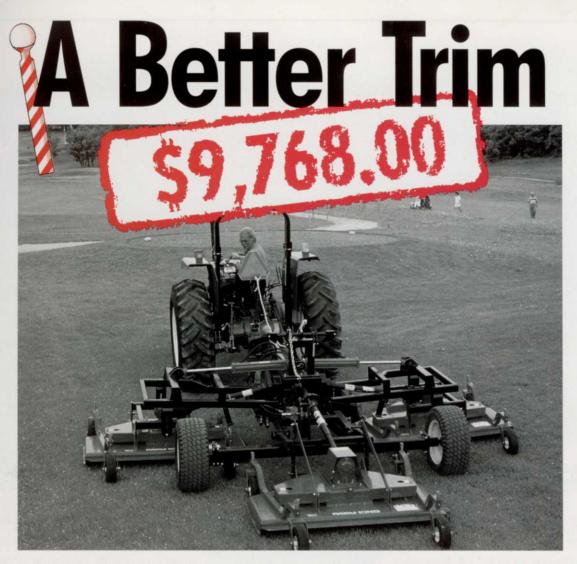

Introductory price for model Y550, effective to March 31, 1999. Freight and setup extra. Some dealers may sell for less.

Introducing the Farm King Triplex mower -

the gang mowing system with a new level of efficiency in more ways than speed. There's no better or faster way to trim a turf. There's no machine that will last longer, require less maintenance or do more with less horsepower.

Three models - 13', 16', and 19' cutting widths all for Cat. 1 hitches.

Farm King single model 3 pt. Hitch mowers set the standard in design efficiency. With their four height adjustable, free-swiveling pneumatic wheels, alloy hardened blades and the uniquely powerful vacuum created by the baffle deck, these mowers really are the best in their category. Choose from four sizes from 48" to 84" in rear or side discharge models.