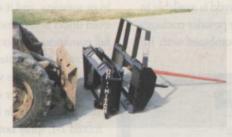

of turf exposed to intensive use or maintained at a high quality level; and Launch<sup>®</sup>, for ap-



plication where seeding, sodding or sprigging are used to establish or renovate turf.

Focus contains cytokinins and auxins from cold water kelp, humic and fulvic acids, triple-chelated iron and organo-mod-

ified siloxane surfactant. Launch is a manure-based product with the same biostimulants ingredients as Focus.

For more information call PBI/Gordon at 800/821-7925 or

Circle No. 270

#### Update your older skid steer loader

The "Uni-Hitch" Hitching System from Kasco allows "universal hitch" attachments to be used on older Case, Gehl, John Deere, Mustang and New Holland skid steers. The original attaching plates stay in place so that the original attachments can still be used.



For more information contact Kasco Manufacturing Company at 800/458-9129, on the web at www.kascomfg.com or

Circle No. 271

#### Growth Products for plant growth

A variety of choices for crystalclear liquid fertilizers from Growth Products, Ltd., includes recent introductions:

- Starter Plus 8-32-5 (with 50% Slow Release Nitrogen), a high phosphorus solution, ideal for newly seeded areas and for hydroseeding.
- All Season K 8-4-24 (with 50% Slow Release Nitrogen and 0.25%



Iron) is formulated for year-round fertilization and provides a high potassium to nitrogen ratio, immediately available for uptake, and is good for problem turf areas.

- Organic Iron 5% (Sugar Acid Chelate) is derived from a naturally fermented chelation process, is extremely stable and more effective than EDTA i