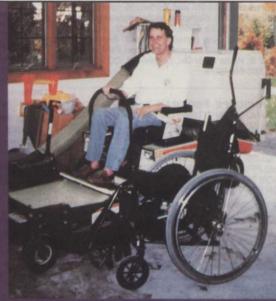

ff and running.



Inspired by Clendenin's success, longtime friend Steve Ford is also realizing his dream of owning and operating a custom lawn mowing business in northwest Ohio. Ford was selected as the subject of the program to modify a Grasshopper zero-radius mower for use by an individual with quadriplegia. The mower was equipped with a five-point harness, a dry chemical suppression system in the engine compartment, a modified seat and extended control arms.

In North Attleboro, MA, Mark Silva is a common sight operating his zero-radius mower. Silva, who has paraplegia, mows with a 48-inch cutting deck in season, loads and removes leaves in the fall and plows snow in his neighborhood in the winter. "I'm able to transfer onto the (mower's) deck from my wheelchair easily," said Silva.



Mark Silva and his modified mower

#### GIE Emerald Awards Draw

Your votes really do count. The two days of the GIE Show in Nashville brought in a lot of entries for our Emerald Award choices for 1999. As promised, we drew one name for each day of the show, for a \$150 prize. The winners are:

• Thomas Tarbox of Tarbox

Landscaping, Yorktown, NY

 Kenny Sprague of Sprague's Lawn Service, Inc. of Ligonier, IN.

Thanks to everyone for their votes. For those of you who weren't at the show or didn't fill out a ballot with your Emerald Award choices, check out the ballot on page 80 of LM and mail or fax it in. We're offering even more money — \$500. You could be a winner too!

Grab Bag features brief observations and prognostications throughout the green industry. If you have an unusual phot