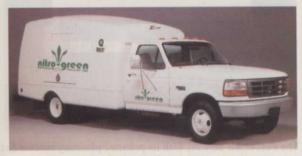

nd for hydroseeding.
- All Season K 8-4-24 (with 50% Slow Release Nitrogen and 0.25%



Iron) is formulated for year-round fertilization and provides a high potassium to nitrogen ratio, immediately available for uptake, and is good for problem turf areas.

- Organic Iron 5% (Sugar Acid Chelate) is derived from a naturally fermented chelation process, is extremely stable and more effective than EDTA in higher pH soils.
- pH Reducer (citric acid solution with wetting agent) is for soil and water applications where the pH needs to be lowered to an acidic range,, is natural and environmentally and has no adverse effects on microflora.

For more information call 800/648-7626, fax 914/428-2780, email PRInquiry@ GrowthProducts.com or

Circle No. 272

#### **Everywhere You Look** - There We Are!



#### Ranked Among the Best Franchise Opportunities in America!

GOLD 100

Entrepreneur Magazine Franchise 500

Income Opportunities Platinum 200

The Top 150

· Proven Leaders in the Lawn Care Industry 17 year Track Record of Successes

· In-depth Training

Exclusive Territory

Extensive Support



Call Roger Albrecht at: 1 800-982-5296

Circle No. 127



INTRODUCING THE ALL NEW PV-II THE SWEEPERS ALTERNATIVE

AA-TACH

SPECIALIZED EQUIPMENT

The PV-II is the #1 selling slide-in sweeper in America. More sweeping professionals prefer the PV-II than any other slide-in model on the market. But don't take our word for it. Ask our competitors.

· Slide In Design

• Rust Free Hopper

- Polyethylene Construction

\$13,900.00

+ TAX/DELIVERY

1-888-922-8224

Circle No. 129



# "I earn 78% more w