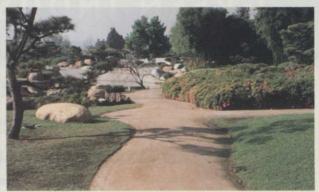

## Natural Soil Pavement

### Believe It Or Not, This Path Is Paved. Yes Paved!

Now, with PolyPavement, the incredible liquid soil solidifier, your roads, walkways and paths can be over twice as strong as asphalt while maintaining their natural look and color. And PolyPavement is easy to install. Just dilute it with water then spray it on or mix it into existing soil. It's that easy. And the cost? Only a fraction of the cost of asphalt.

Tested and recommended by the U.S. Army Corps of Engineers