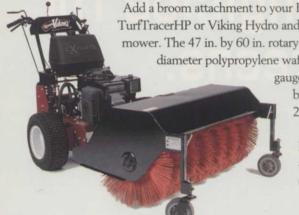

## **Get double duty**

Add a broom attachment to your Exmark Lazer Z<sup>TM</sup>, TurfTracer, TurfTracerHP or Viking Hydro and get double duty out of your mower. The 47 in. by 60 in. rotary broom attachment has a 22-inch diameter polypropylene wafer type brush, with two six-inch

gauge wheels. The broom has manual

blade angle settings of 0, 10 and 20 degrees left and right.

For more information contact Exmark Manufacturing Co., at 402/223-6300, fax 402/223-6384. www.exmark.com

Circle No. 269