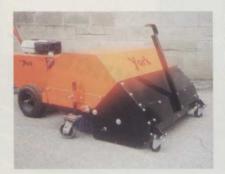

## Debris collection attachment

The YBWB walk-behind broom from York Rakes now has a debris-collector attachment, increasing the versatility of the broom. The all-steel unit attaches

using only two quick pins and a lever, makes for easy dumping of the 2.5-cu. ft. hopper. The floating design allows it to stay right in the path of the debris coming off the broom and keeps the hopper from interfering with the broom as it moves across uneven surfaces.

For more information contact York Rakes at 800/643-YORK, fax 607/369-2625. www.yorkmodern.com

Circle No. 270