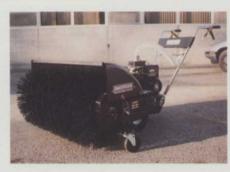

## Sweeping the world

Sweepster offers two sweeper models. The C36TW compact walk-behind has right and left brush angles of 15 degrees, heavy duty construction, 36-in. sweeping path, 5 hp and an optional pick-up hopper. The RHFA attachment rotary sweeper attaches to ASAE Cat. I or II 3-point hitches

Circle No. 273

on the front or rear of tractors. The RHFA features a standard 6-ft. by 36-in. brush, heavy duty drive shaft and bearings, forward and backward sweeping, 30 degrees right and left angling and a choice of bristle combinations.

For more information contact Sweepster at 800/456-7100, fax 734/996-9014. www.sweepster.com

Circle No. 271