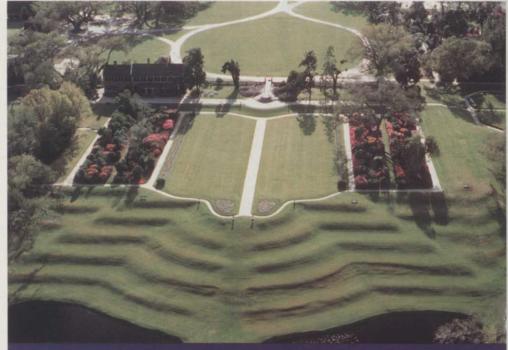

### Middleton Place, Charleston, SC — a top American lawn

Briggs and Stratton picked Middleton Place, Charleston, SC, as one of America's top 10 best-kept public lawns. Middleton Place is a carefully preserved 18th century plantation. The gardens are based in the symmetry of 17th century European design. The turf, a combination of St. Augustine and centipedegrass, is irrigated as needed, fertilized twice annually and mowed at 2.5 to 3 inches.