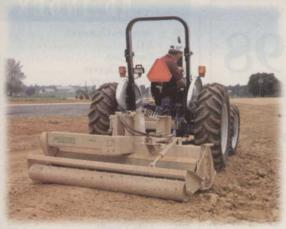

#### "We do twice the seeding with balf the crew."

Landscapers, grounds managers and superintendents rave about the ATI Preseeder Tiller. Now you too can reduce labor and improve results for all types of landscape construction and renovation work.

One operator can easily turn a rough grade into a perfect seedbed every time. Use it to renovate lawns, turf, golf courses. Rake and level. Ideal for sports field maintenance. Fixed angle and pivoting models in two sizes.

TILL, LEVEL, AND RAKE IN ONE STEP

"We looked at other machines," says one customer, "But none even comes close for versatility and tough construction." Don't settle for less. Call today for FREE color brochure.

1-800-342-0905

New Holland, PA 17557

Circle No. 117