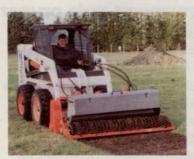

#### Soil renovator for skid-steer loaders

The RotaDairon RDH-60, from Dairon S.A. of France, is specifically designed for skid-steer loader application with a quick attachment system presently made to fit newer models of Bobcat<sup>™</sup>, New Holland<sup>™</sup> and John Deere<sup>™</sup> loaders. The

RDH-60 has a working width of 60 inches, tills to a depth of 5.5 inches and uses an oil-bath chain drive system and hydraulic motor. It also features the patented 'Self Safety System', designed to protect operators from flying rocks, wood and debris as the machine renovates the turf and soil in its path. Available for other loaders in the future, the basic requirement for the RDH-60 is a front lift capacity minimum of 1,550 lbs.