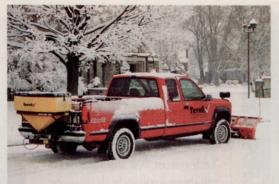

#### SnowEx from TrynEx

The SnowEx tailgate spreader is ideal for parking lots, driveways and roads. The SP-1075 has a unique pivot mount option which provides full tailgate access and requires no drill holes in the truck bed and variable fingertip key touch with digital system status. The SP-575 can be mounted with a Class 3, utility or three-point mount. Both the SP-1075 and the SP-575

have a direct drive, heavy duty 12-volt DC motor in a weather-tight enclosure, and a capacity of 10.75 ft<sup>3</sup>/700 lbs. and 5.75 ft<sup>3</sup>/350 lbs., respectively.

For more information contact TrynEx, 322 East Lincoln, Box 69, Royal Oak, MI, 48068-0069, call 800/725-8377, fax 248/546-5101, or