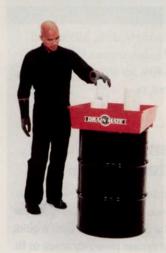

#### For your draining and funneling needs

The new Ultra-Drainmate Superfunnel from UltraTech International, Inc., adds safety and efficiency to draining and

funneling tasks. A steel drain grid elevates oil filters, pails, etc., during the draining process for complete drainage of residues. Steel construction of the large 25x25x8.5 in. funnel will not support combustion, allowing safe usage with petrochemicals. Ultra-Drainmate II features a lockable, hinged cover with UL listed fusible link for automatic fire closure. Options include a steel rack designed to hold multiple plastic oil jugs in an inverted position, and 'Punch-n-Drain', a tool which punctures oil filters to allow complete drainage.

For more information contact UltraTech International, Inc., at 800/353-1611 or 904/292-1611, fax 904/292-1325, website http://spillcontainment.com, email ultratech@spillcontainment.com or

Circle No. 269