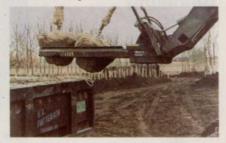

#### Attachments move trees, other materials

The Nursery Jaws line of attachments from Diversified Products Marketing (DPM) allows any type of loader or forklift to manipulate trees and shrubs in

B&B, wooden boxes and plastic containers, as well as boulders, landscape materials and palletized products. Mounting in seconds to a front-end loader with a Quick-Tach system, Nursery Jaws can be run using auxiliary hydraulics. A two-man job can be turned into a

one-man operation, increasing productivity, reducing injuries, liability and product damage. For complete information and video, contact DPM, Inc., Box 36, Davenport, NE, 68335, call 800/669-4408, fax 402/364-2194, email: nurseryjaws@navix.net, or www.nurseryjaws.com, or