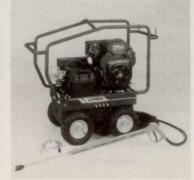

#### 5000-PSI cold-water pressure washer

Landa introduces a new cold-water pressure washer that surpasses the traditional pressure threshold of 3,000 PSI. The gasoline-driven MPG5-50921E delivers 5,000 PSI, enough power to strip concrete from steel forms.

The model combines the extra high pressure with a flow of five gallons per minute and is driven by a 25-hp Kohler OHV engine. The two six-gallon fuel tanks provide nearly 6.5 hours of continuous operation. As with all Landa pressure washers, the MPG has a five-year warranty on manufactured parts.