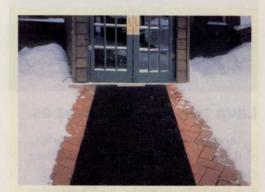

# Heat conducting rubber mats warm up winter

ClearPath, Inc., introduces ThermaWalk, an affordable, durable, heat-conducting rubber mat that melts ice and snow from sidewalks. ThermaWalk is composed of a unique UL-approved heating element between two layers of thin, durable, slip-resistant rubber that connect to a snap-on power-strip, ThermaBar, which plugs into an electrical outlet.

ThermaWalk comes in custom-cut lengths and rolls up for convenient off-season storage. Made with DuPont Hypalon rubber, they are as durable as automobile tires, surviving punctures and harsh wear while continuing to operate safely and efficiently for years of trouble-free service.