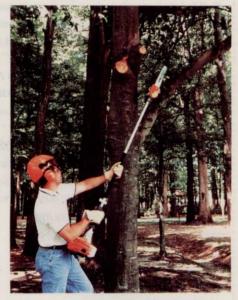

#### Convenient pole pruner

Stihl introduces the new HT 70, a fixed length pole pruner which reaches branches 10 to 11 feet off the ground. The HT 70 is part of the 4137 series family engine, whose major components are interchangeable within the series.

With a unit weight of 11.8 lbs, the pruner can be used to trim branches, tall hedges and small tree limbs that don't require a telescoping shaft. Other features in-

clude the Easy Start system and an automatic gear-driven oiler.