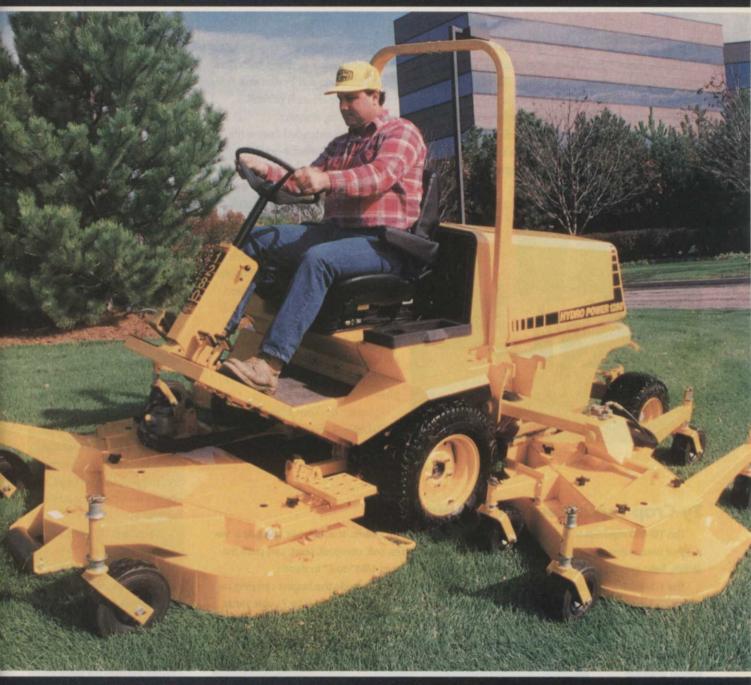

# INTRODUCING THE NEW HYDRO-POWER 1280

## **MOST POWERFUL IN ITS CLASS**

Choose the 52 or 61 horsepower Yanmar diesel and tackle the toughest jobs. The deck system has a 62" full floating front deck that raises vertically for ease of service, and two 41" side decks supported by four caster wheels for full floatation. The side decks are swept forward for maximum trimability.

The 1280 operator console features a tilt steering column,

convenient implement controls, ease of entry/exit and many other standard features.

The 1280 has reduced noise levels by locating the muffler and air intake in the enclosed engine compartment.

An optional parallel cross flow hydrostatic four wheel drive system offers maximum traction.

Manufactured by

18155 Edison Avenue Chesterfield, MO 63005

Circle No. 150 on Reader Inquiry Card