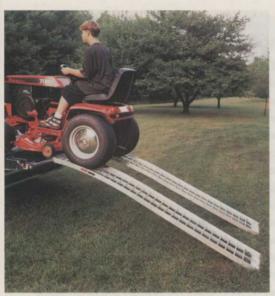

#### **Arched ramp makes** loading easier

Load tractors into the back of pickups without scraping bottom. The Ramp Master's two-piece loading ramp is arched near the top to allow easy loading and unloading. The new 78-inch-long A7812 Arched Ramp has a total capacity of 2,000 pounds. It's made of non-corrosive aluminum alloy. It weighs 39 pounds and features safety cables, raised side rails and grooved crossbars for added traction and security.

Call The Ramp Master at 800/231-8999 and mention LM, or

CIRCLE NO. 264

Rainbow Tree Company, Minneapolis, offers ElmSafe, a product with the same chemical makeup as the most widely used material for protecting against Dutch elm disease in the United States. ElmSafe is also reported to be effective at protecting Sycamores from anthracnose.