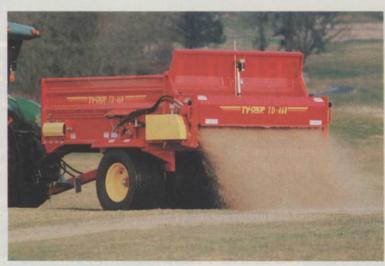

#### Ty-Crop topdresser for the big jobs

The TD-460 topdresser is great for large area topdressing programs. It accurately spreads a variety of wet or dry materials including sand, topdressing mixes, soil, compost, peat, cart path materials, light gravels and Turface-type products, at 72" wide from 1/64" to 6" in depth.

The TD-460 is lower and wider than other large topdressers to provide the largest carrying capacity and payload in the industry, from 4 cubic yards of any heavy material, up to 7 cubic yards with lighter composted type materials. It comes equipped with four large 10-ply Turf Special

33X18X16.1 tires and Ty-Crop's 4-Wheel Walking Beam Suspension.

Tell Ty-Crop (360/354-7578 in U.S., and 604/794-7078 in Canada) that you read about the TD-460 in Landscape Management.

Circle No.262