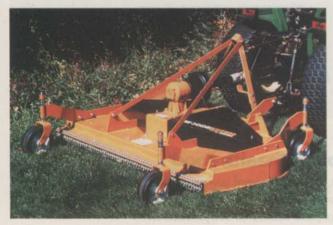

#### Woods offers new finish mowers

Woods Equipment Company offers three new rear-discharge finish mowers-the RD8400, RD7200 and RD6000 which offer cutting widths of 84, 72 and 60 inches respectively.

"In direct response to market research, our new series features a rounded front and tapered rear deck which allows a closer cut next to buildings and other obstacles," says Pete Officer, marketing manager for turf and grounds at Woods.

Another feature is removable chain shielding. Woods' RD series offers a five-bolt chain shielding across the back to act as a guard against thrown objects. The quick detach system allows

for easy removal of the chain shielding to avoid grass clumping, yet still meets all applicable safety standards.

The drive system includes a cast iron sleeve with taper lock bushings for longer belt life, and also interchangeable caster wheels that can be adjusted to the specific tractor size and setup.

Learn more about the new RD mowers, by calling Woods Equipment at 815/732-2141, or