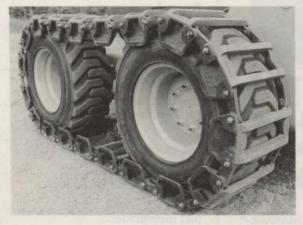

### Give your tractor new 'feet'

Loegering Mfg. Inc., presents Trail Blazers over-the-tire steel tractor skid steers. They feature hammer-forged pad bottoms for excellent traction and longer life and Quick Pins threaded pins and nuts

for convenient field replacement; more floatation. These skid steers are easy to install with the new installation tool.

For information about Loegering's products for graders, trucks, tractors and more, call 800/373-5441, or