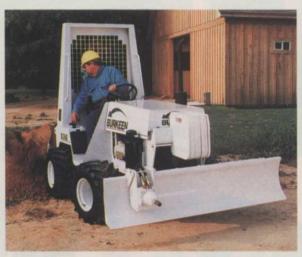

#### **Hydrostatic riding trencher**

The Burkeen B-36B Hydrostatic Riding Trencher extends the capabilities of riding trenchers with its added power and protection. The heavy-duty, 6-way backfill blade and boring unit allow for efficient backfill and close-quarter trenching in one system. The 69-inch backfill blade's unique suspension keeps the blade parallel to the ground, reducing scalping.

Equipped with a 44-hp, liquid-cooled diesel engine, the B-36B offers extended engine life and quiet operation. With the Quickcatch mounting system, the B-36B allows for quick switches from centerline to offset digging positions. The centerline, 15-inch and 30-inch offset

positions enable trenching in any type of terrain. The 4500-pound unit is equipped with hydrostatic drive.

Burkeen offers several options for the B-36B including trencher boom extensions which enable increased digging depths to 60 inches as well as a backhoe attachment. The Quickcatch system also provides the exclusive ability to easily detach the trencher and hook into a vibratory plow.