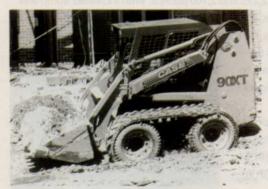

#### Rubber-Track system for Case XT skid steers

A new rubber-track system for XT skid steers is designed to increase performance on chal-

lenging ground conditions. Better floatation and increased trac-

tem from Case fits over dual wheels and tires for each axel

with a counter guide lug on the

middle of the track that helps

the track stay on the the most slippery conditions. The design

also helps keep the inside of the

track free and clear of mud or

other debris and decreases the

likelihood of track slippage over the tires, reducing damage to

the surface. The Case rubbertrack system fits all three models of XT skid steers, the 85XT, 90XT and 95XT; requires 2 people to install; does not require special tools; and can be done in two

For more information call Cindy Brugioni at (414) 636-6772 or