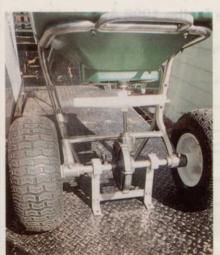

#### Quick attachment coupler system

Woods Equipment Company introduces the first two models of the new 1000 series of front-end loaders. The 1020 and 1027 models feature a quick attachment couple system, allowing the loaders to accomodate most skid-steer attachments, including pallet forks, angle brooms, 4-in-1 buckets and scrap grapples. The 1020 and 1027 have, respectively, a lift height of 120 and 126 inches and a lift capacity of 2,275 and 2,700 pounds. With increased dump and roll back angles, the four-bar linkage allows buckets to carry more. The heavy-duty, mid-mount frame permits a shorter turning radius

and eliminates the need for side rails to accomodate bigger tires.

For more information contact Woods Equipment at (815) 732-2141, fax (815) 732-7580, or

Circle No. 252