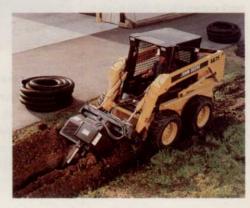

#### Quick attachment coupler system

Woods Equipment Company introduces the first two models of the new 1000 series of front-end loaders. The 1020 and 1027 models feature a quick attachment couple system, allowing the loaders to accomodate most skid-steer attachments, including pallet forks, angle brooms, 4-in-1 buckets and scrap grapples. The 1020 and 1027 have, respectively, a lift height of 120 and 126 inches and a lift capacity of 2,275 and 2,700 pounds. With increased dump and roll back angles, the four-bar linkage allows buckets to carry more. The heavy-duty, mid-mount frame permits a shorter turning radius

and eliminates the need for side rails to accomodate bigger tires.

For more information contact Woods Equipment at (815) 732-2141, fax (815) 732-7580, or

Circle No. 252