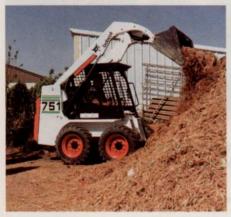

#### **Bobcat skid-steer loaders**

The F-series skid-steer loaders have had some product improvements for increased performance, power and productivity. The Bobcat 751 and Bobcat 753 have, respectively, a 38 hp and 43.5 hp Kubota diesel engine and a rated operating capacity of 1,250 and 1,350 lbs, as well as a stronger one-piece tail-

gate. The 751 also has a bigger starter and battery and a slower engine RPM. The 753 has a larger tilt cylinder and more rollback power, more hydraulic flow and faster travel speed (up 10%

to 6.6 mph).

For more information contact Bobcat at (701) 241-8700; fax (701) 241-8704; website www.bobcat.com; email infocenter@bobcat.com; or

Circle No. 250