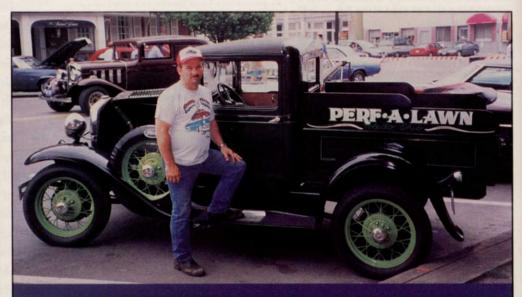

## Travelin' in style

Perf-a-Lawn, Toledo, Ohio, gets its a lot of attention with this Model A Ford pickup which was used in movies like "The Untouchables" and "Hoffa". Company mechanic John Larde (shown here) keeps it in tip-top condition. He and his wife Karen enjoy driving it to special events in northwest Ohio and southeast Michigan. Company owner V. J. Huffman likes sharp vehicles says Larde. The company's shiny Dodge Ram service vehicles sport chrome wheels.