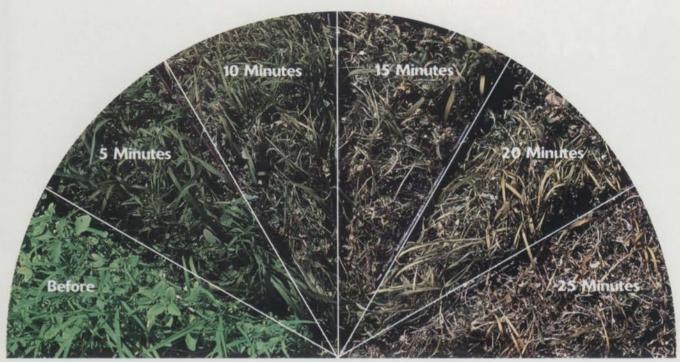

# Weeds? What Weeds?

- Scythe<sup>®</sup> is an amazingly fast-acting herbicide that lets you see results in minutes or hours, instead of days or weeks.
- Scythe is made from a naturally occurring fatty acid that is environmentally friendly.
- Use Scythe around homes, in parks, on golf courses, along highways and fences, in greenhouses and nurseries.
- There is no soil persistence so it can be applied to seed beds right before planting and around shrubs, trees and other ornamentals.

 Tank mix Scythe with other systemic herbicides like glyphosate and satisfy customers with fast results and long term control. An effect so unique, it's patented.

See your chemical dealer or call Mycogen at 1-800-745-7476.