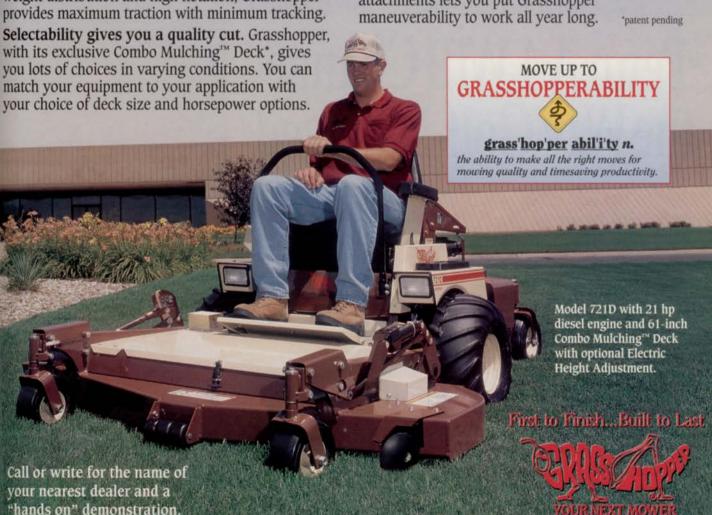

# GRASSHOPPERS cut and trim acres and ACRES of

OFFICE parks, cemeteries, apartment

COMPLEXES, school GROUNDS and city PARKS.

(And they never ask for Friday off.)

No one builds a zero-radius mower that lasts like a GRASSHOPPER, with robotic-welded steel construction and highest quality components, such as the state-of-the-art hydrostatic direct-drive systems and fuel-efficient engines. Designed with proper weight distribution and high flotation, Grasshopper provides maximum traction with minimum tracking.

**Easy to operate.** Even beginning operators get the feel of Grasshopper's dual-lever control in no time. So natural that operators can mow long hours without tiring.

Year-round versatility. A full line of productive attachments lets you put Grasshopper maneuverability to work all year long.