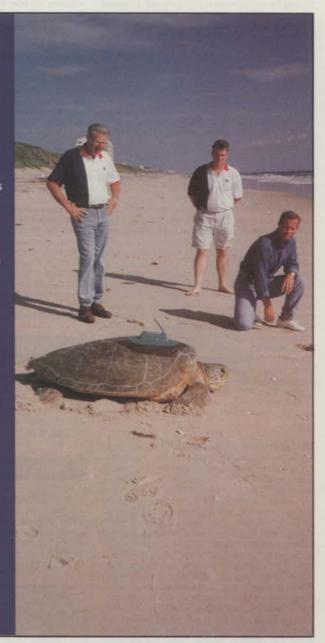

#### **SLOW AND STEADY**

Snapper Mower has helped launch a research project that uses state-of-the-art technology to rescue endangered marine turtles. The program is called the Sea Turtle Migration-Tracking Education Program. The Sea Turtle Survival League is Snapper's not-for-profit partner in the project. Four turtles have been put to sea wearing satellite transmitters, which will help scientists track the green turtles migration patterns. Researchers say it's still a mystery where these turtles spend 90 percent of their lives. Shown in the photo at Florida's Melbourne Beach are (behind turtle, from center to right) Snapper President and CEO Jerry Schweiner; Snapper area sales manager, Todd McMahon; and Florida Commissioner of Education, Frank Brogan. The four turtles are named Sam, Snapper, Amelia and Carmen. You can track the turtle trace yourself if you visit the Sea Turtle Survival Web Page, at www.ccturtle.org.