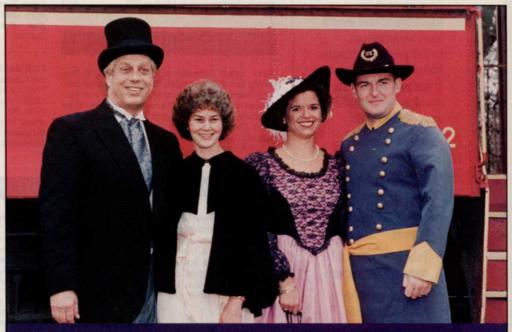

## Couple travels 'back in time' for nuptials

Lawn care business owner Bill Clutter, left, and Ann Miller took the train on their wedding day this past winter. The owner of Turf Gard, Dayton, Ohio, his wife Ann, his daughter Muffy and Mark Hirselje dressed for the journey on the Whitewater Valley Railroad. Clutter is past president of Ohio Lawn Care Association.