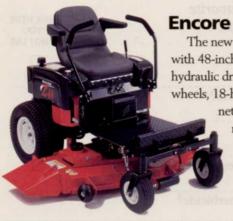

### **Encore Z48 ready to cut**

The new Encore Z48 commercial riding mower with 48-inch-wide cut, zero radius turning, direct hydraulic drive, wide wheel base and oversized rear wheels, 18-hp B&S Vanguard V-twin with Mag-

netron Ignition, ground speeds up to 7.5 mph, smooth ride, 11-gauge steel deck, anti-scalp rollers. Call Encore at (402) 288-4255 and tell them you read about the Z48 in LM, or

Circle No. 269