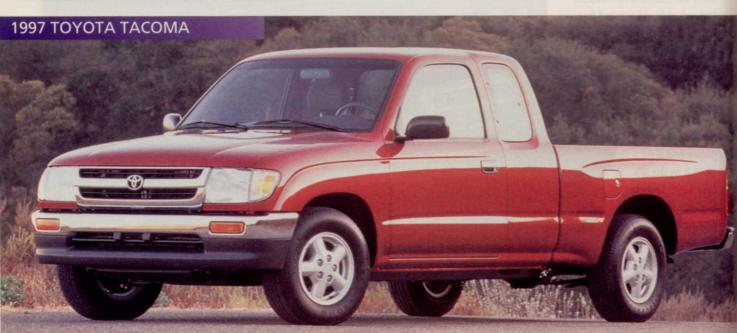

Toyota: the Tacoma pickup, introduced in March 1995, gets a facelift with new headlights, grille and nose in two-wheel-drive versions.

The Tacoma features three engines—a four-cylinder 42 hp four-cylinder to a 190 hp V-6. The T100 mid-size pickup features a 150 hp four and the 190 hp V-6. All engines have double overhead cams and four-valves per cylinder.