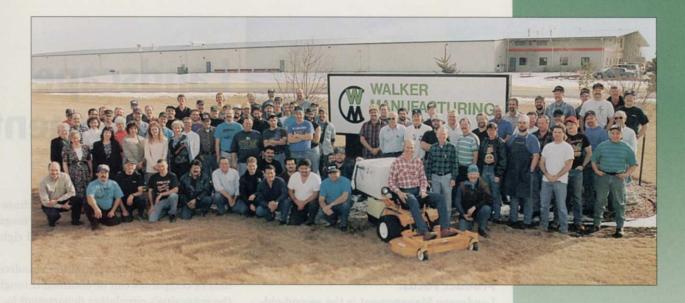

# Walker Manufacturing

#### **Product Focus:**

Walker Manufacturing designs, develops and manufactures a line of compact, mid-size commercial riding mowers and attachments. The mowers are targeted for use in landscaped areas with combinations of trimming and open space where quick manueverability and fitting in tight spots increase productivity.

#### Description of Manufacturing Facility/Facilities:

The company's factory is at Fort Collins, Colo., situated on 25 acres. It has 100,000 sq. ft. of manufacturing area and 16,000 sq. ft. of offices and research and development. The manufacturing operation includes parts fabrication, welding, painting and assembly. Fifteen acres of irrigated turfgrass around the facility provides on-site test mowing area. The current facility will allow growth to produce up to 25 units per day.

# Description of Technical Support, Sales, Training and/or Customer Service:

The factory customer service staff is available for technical support to dealers and end-customers. A dealer program is administered by 33 independent territorial distributors across the U.S.

#### **Major Product Lines:**

Walker makes mid-size commercial riding mowers and attachments. Five tractor models have gasoline or diesel engines from 11 to 25 hp. Nine interchangeable mower decks with cutting widths from 36 to 62 inches are offered, each with grass collection, side discharge or mulching available. Six front-mounted implements are also marketed: two snowblowers, a rotary boom, a dozer blade, a dethatcher and an edger.

#### Walker Manufacturing

5925 E. Harmony Rd. Fort Collins, CO 80525 (970) 221-5614

# Fax number: (970) 221-5619

Date founded: 1957

#### Staff:

Bob Walker, president (marketing/finance)

Dean Walker, vice president (engineering/manufacturing)

Max Walker, vice president (chairman)

Bob Tomasek, customer service/warranty