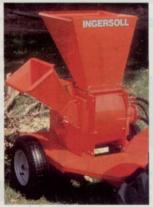

#### INGERSOLL Circle No. 268 (414) 582-5000

All-hydraulic
HS24W can chip logs
up to 3 inches in diameter at minimum
rate of 10 feet per
minute. Extra-large
top-feed hopper is
18x17 inches. Adjustable discharge baffle
with four positions. Optional screens: %-, %- and %inch. Can be pulled on back

Ingersoll

of small tractors.