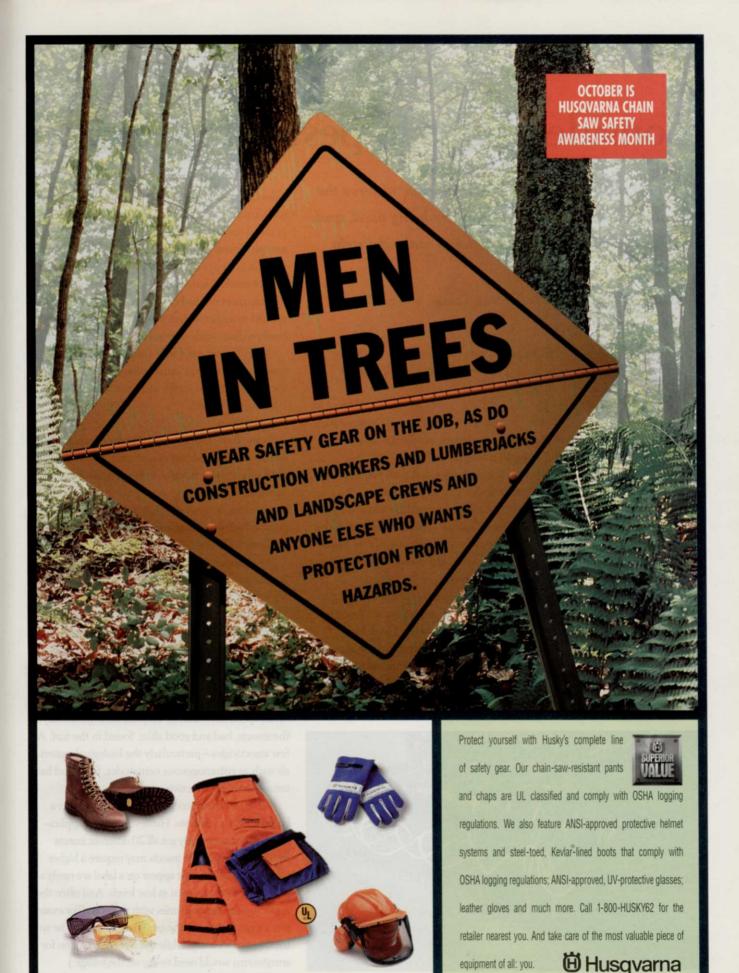

mower while 100 acres of roadside would take 17.28 hours to mow with a large, tractorpowered unit. Even if mowers only work at half efficiency, they mow 1 sq. ft./sec. over the course of a year.

"What other type of landscape maintenance can be done at one second per square foot per year?" he asks.

Williams also determined that using geotextiles and mulch would cost more than \$11,500 an acre for materials and labor. However, investing that \$11,500 in the bank at 6 percent interest would yield \$690 per year—more than enough to pay for 18 contracted mowings a year at \$38 per mowing.

"When it comes to low maintenance, lawns are hard to beat," the Tennessee turf prof concludes. □

<sup>\*\*</sup>Free samples are being offered for overseeding on a limited basis by Cascade International.



equipment of all: you.

## Considerations in pesticide selection

You must understand your pest problems, observe the environmental concerns where they're being used, and know the pesticide's characteristics to make the right choice.

by RICK L. BRANDENBURG, Ph.D. / North Carolina St. Univ.

esticide selection can be frustrating. But it is nonetheless a very important process:

1) Pesticides are an essential tool for maintaining quality turf. In some parts of the country, pesticides are also a sizable portion of the overall maintenance budget.

Our society is concerned with potential environmental hazards from pesticide use.

Several criteria are important in making the right pesticide choice. Examples contained herein will be associated with insecticides, but many of the same rules hold