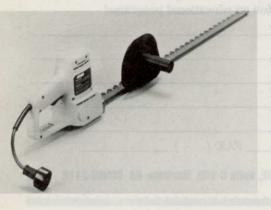

## Hedge clipper defines efficiency and comfort

Echo's EHC-3000 is lightweight and extremely quiet, the company says. Weighing only eight pounds, the EHC-3000 produces 1,500 cutting strokes per minute for quick shaping. It has a foam-padded front panel for user comfort and extended blade-support bar that helps prevent damage to blades from

striking walls or other obstacles. For more information, phone (708) 540-8400 and tell them you saw it in LANDSCAPE MAN-AGEMENT, Or