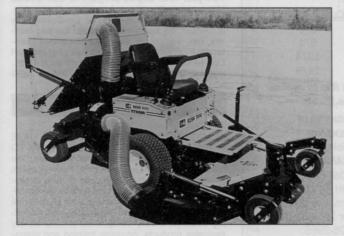

# Mower reduces mowing, clipping handling time for turfgrass jobs

Bush Hog's new mower/mulcher technology, with counter-rotating blades, can reduce mowing and clipping handling time by 50 percent, the company says. The counter-rotating concept was originally developed by Bush Hog to shred and mulch cotton and corn stalks.

The mowers come in 60- and 72-inch cutting widths. Larger 15- and 17-foot tri-deck mowers will be released soon. Future Bush Hog zero-turn mowers and walk-behind mowers will also feature the counter-rotating concept.

Circle 279