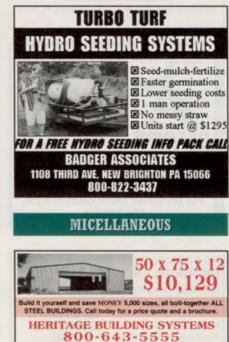

# THE L-2 UNDERGROUND PIPE LAYER

- Lays pipe or cable
- Simple, efficient all mechanical drive
- Rugged yet compact and highly
- 850 lbs. on rubber tracks provide for minimal lawn damage
- Reliable, consistent performance in a low maintenance machine
- Operator training provided
- 16 hp. Kohler magnum engine
- Boring attachment available

LINE WARD CORPORATION 157 SENECA CREEK ROAD BUFFALO, NY 14224 • 716 675-7373 Fax 716 674-5334 • 800 816-9621