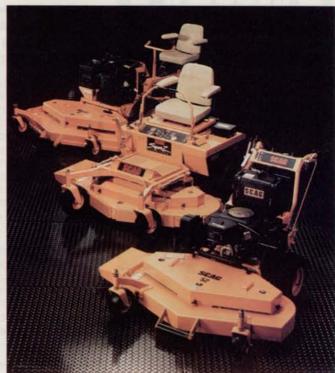

## Two new mowers, diesel and bagging, on display this month

The two new models of Scag commercial mowers, the Magnum III and the Turf Runner, are on display at the OPEI Expo 96 this month in Louisville.

The Magnum is the new diesel three-wheel riding mower and the Turf Runner is the new bagging mower that converts to side discharge with a flip of a lever.

Also on display from Scag are the Super Z zero-turn rider and the STHM three-wheel rider.