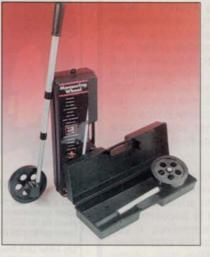

## Carry your wheel in polyprop case

Meter-Man now offers a convenient polypropylene carrying case for its Series 18 measuring wheels. With the wheel's tele-

scopic handle retracted, it fits securely inside the case.

Meter-Man measuring wheels are available in feet/inches, feet/tenths and meters/decimeters.

For more information, phone (800) 338-5756and tell the operator you saw it in LANDSCAPE MANAGEMENT, or

Circle 270