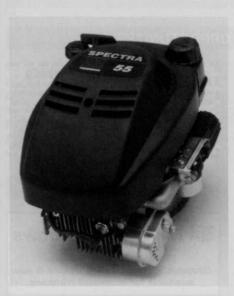

#### New engines have distinctive styling

Distinctive styling marks the new line of Spectra engines from Tecumseh Products Co. The full-shroud engines are available in 40, 45, 50 and 55 models. They include replaceable paper air cleaners and a

mechanical compression release.

The quick-start fuel primer guarantees fast, sure starts. It's conveniently located on the carburetor for each use. The Spectra engines also have an electronic capacitor discharge (CD) ignition system and a commercialstyle mechanical governor that instantly responds to varying mowing conditions, ensuring a consistent engine cutting speed. Circle No. 301