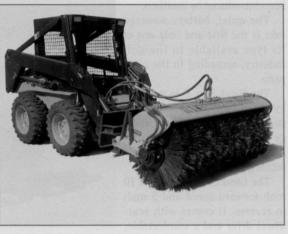

### **Drive system cuts brush replacement**

Sweepster, Inc. has a new hydraulic drive sweeper for tractors, loaders and skid steers that reduces brush replacement time by 92 percent.

One person can replace a loaded core in 10 minutes on the QC series power sweepers. Sweepster has redesigned the mounting for the hydraulic motor that drives the brush core. A separate mounting bracket cradles the hydraulic motor and slides in and out of the brush core. Simply pull a pin, lower the arm support, remove the hydraulic motor mounting bracket and the brush is ready to replace.

Longer hydraulic hoses allow for the removal of the

hydraulic motor without unhooking the hoses, which protects the hydraulic system from possible contamination.

Circle No. 200 on Reader Inquiry Card