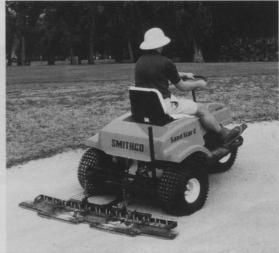

#### **Electric bunker rake quiet with no emissions**

The Sand Star E, an electricpowered bunker rake, has just been introduced by Smithco.

The quiet, battery-powered rake is the first and only one of its type available to the golf industry, according to the company.

The Sand Star E is powered by six, 6-volt batteries, which store and deliver sufficient energy to handle bunker conditioning. The batteries can be recharged overnight.

The Sand Star E runs at a 10 mph forward speed and 5 mph in reverse. It comes with rearwheel drive and a comfortable,

high-backed operator seat with a presence safety switch.

Circle No. 198 on Reader Inquiry Card