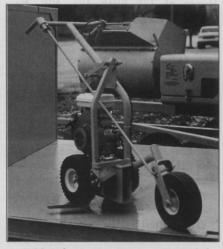

## New power tool for curb trench preparation work

The Curb King sod trimmer from Tool Engineering & Manufacturing Co. eliminates shoveling curb paths by hand.

With a few passes, you can control the depth and width of a trench around existing flower beds, next to foundations, under fences and through grasses.

The tool is versatile and maneuvers well. The company has a complete line of concrete curbing machines, mixers and trailers.

Circle No. 194 on Reader Inquiry Card