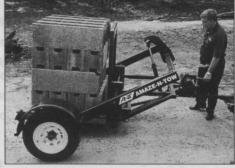

#### Pallet carrier lifts large loads, travels fast

The Amaze-N-Tow pallet carrier combines the lifting power and material handling flexibility of a hydraulic fork lift, with the highway-speed transportation capacity of a large truck.

A 12-volt Industrial Marine battery powers the hydraulic lever operated lift mechanism, securing loads up to 4000 pounds in just minutes.

Other features include:

- a 400-pound tongue weight;
- low center of gravity;
- wide wheelbase;
- fail-safe locking arms.

One person can transport heavy loads safely, by using an ordinary vehicle and conventional hitch.

Circle No. 192 on Reader Inquiry Card