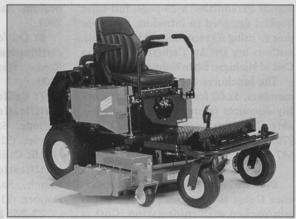

#### Wider floating deck eliminates scalping

Encore Manufacturing Co.'s hydrostatic rider is now available with a 61-inch deck.

The 61-inch Encore Rider, with zero turning radius, is powered by a 20 hp Kawasaki liquid-cooled engine, and an Eaton 771 dual-path hydrostatic drive.

The company says the Rider has a true floating deck design, which allows the mower to cut across rough terrain without scalping the turfgrass.

The full floating deck and a front axle trunnion delivers an exceptional quality cut and one of the smoothest rides possible from a riding mower.