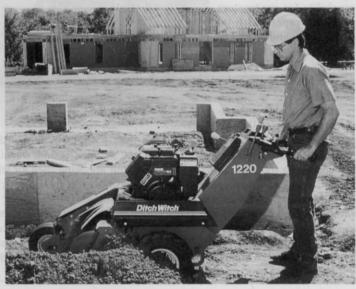

#### Trencher has larger gears, O-ring cover seals

The 1220 is a new 12.5 hp pedestrian trencher from Ditch Witch.

Designed to be the most advanced, reliable, and productive trencher in its class, the 1220's increased horsepower is delivered through one of two overhead valve engine options: the Honda GX390 or Kohler Command CH12.5