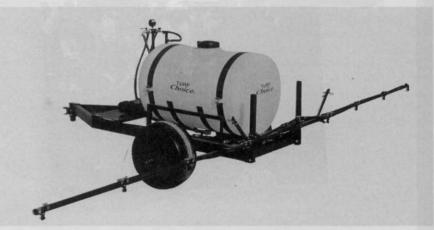

## 55-gallon sprayer for many uses

The Turf Choice 55-gallon sprayer provides for easy, effective application of fertilizers, herbicides and insecticides to grass, trees, shrubs and hard-to-reach ornamentals.

The sprayer can be used with garden tractors or all-terrain vehicles.

The pump delivers 3.5 GPM and up to 50 PSI. Other features include a 15-foot spray coverage breakaway, folding boom and 25-foot gun hose for hard-to-reach applications.