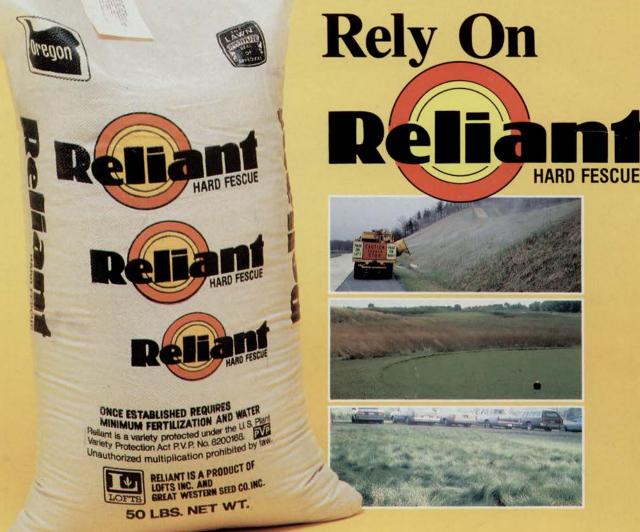

## Wherever You Need A Low-Maintenance Turf

Roadsides, cemeteries, golf course roughs, vacation homes, orchards, reclamation areas. Wherever maintenance is impractical, Reliant Hard Fescue is the one you can rely on. It thrives on low maintenance:

Blend Reliant with other fine fescues. It's ideal for poor, infertile soils. Or wherever a fragile ecology doesn't allow fertilization. Reliant can be used on any area that's mowed infrequently or not at all.

Rely on Reliant Hard Fescue — the high performance turf for low-maintenance areas.