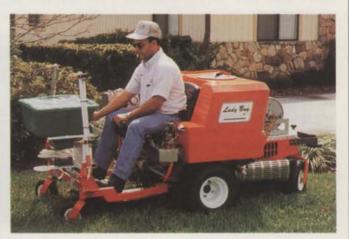

## All-purpose spray machine compact and lightweight, for many turf/ornamental jobs

The Lady Bug is an all-purpose turf and ornamental spray machine that performs a wide variety of jobs, from turf and ornamental applications to large tree spraying.

Turf spraying can be done with a front-mounted breakaway boom, for coverage between three and 15 feet. There are a wide range of gallons-per-thousand square feet application rates, which can be attained by changing nozzles, pressure or speed of spray.

The machine can be carried on a small, lightweight trailer, or wheeled onto the back of a pickup with ramps.

The rear wheel can be removed to allow for quick engine checks, and the front tilts down to allow inspection of hydro units, belts or battery.

The Lady Bug's many features include single-hand steering, a boom control pedal, hydrostatic, variable-speed control, and liquid-filled pressure gauge.

Circle No. 193 on Reader Inquiry Card