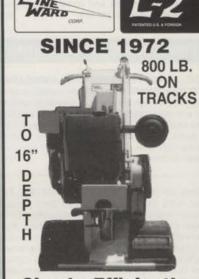

#### Narrow aerator has higher crankshaft speed

Verti-Drain's new model 205.150 turf aerator is powerful and compact. Its working width is 60 inches, small enough to easily maneuver within and treat hard-to-reach turf areas.

The 205.150 can penetrate to a maximum soil depth of 16 inches, and its specially-designed gearbox provides a better connection to the tractor and a higher crankshaft speed; a creeper is not always necessary.

"This is an ideal machine for football fields, golf courses, municipalities and other places where there are narrow gates or bridge entrances," says Charles Otto, head of Emrex, Verti-Drain's North American distributor.

Circle No. 191 on Reader Inquiry Card