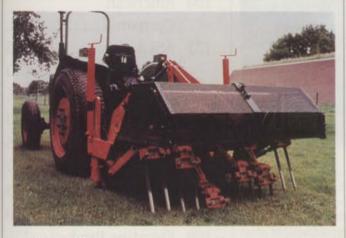

#### Narrow aerator has higher crankshaft speed

Verti-Drain's new model 205.150 turf aerator is powerful and compact. Its working width is 60 inches, small enough to easily maneuver within and treat hard-to-reach turf areas.

The 205.150 can penetrate to a maximum soil depth of 16 inches, and its specially-designed gearbox provides a better connection to the tractor and a higher crankshaft speed; a creeper is not always necessary.

"This is an ideal machine for football fields, golf courses, municipalities and other places where there are narrow gates or bridge entrances," says Charles Otto, head of Emrex, Verti-Drain's North American distributor.