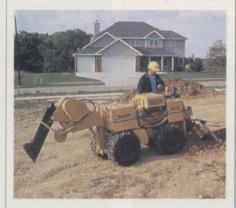

#### Plow/trencher blade for job-site flexibility

LM-42 Vermeer's walk-along plow/trencher features an adjustable blade on the vibratory plow, to provide operators with more flexibility and versatility on the job site.

The vibratory plow attachment features a shaker box that delivers 10,000 lbs, of force to the plow for more efficient plowing and increased productivity.

The LM-42 features adjustable plow blades in lengths from 12 feet to 30 feet.

Vermeer's plow centering springs hold the vibratory attachment in place when in the raised transport position, to increase the machine's stability and reduce the potential for operator accidents.

Circle No. 197 on Reader Inquiry Card