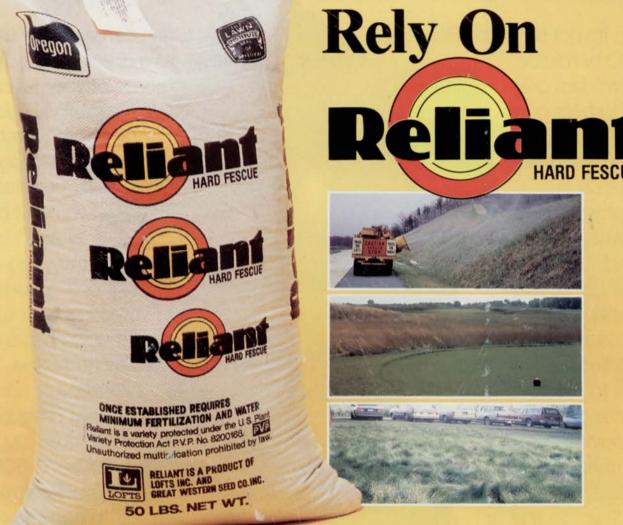

## Wherever You Need A Low-Maintenance Turf

Roadsides, cemeteries, golf course roughs, vacation homes, orchards, reclamation areas. Wherever maintenance is impractical, Reliant Hard Fescue is the one you can rely on. It thrives on low maintenance:

Blend Reliant with other fine fescues. It's ideal for poor, infertile soils. Or wherever a fragile ecology doesn't allow fertilization. Reliant can be used on any area that's mowed infrequently or not at all.

Rely on Reliant Hard Fescue the high performance turf for low-maintenance areas.