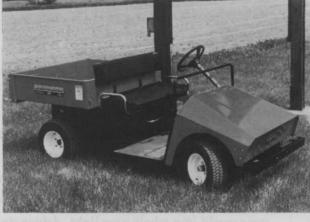

### Utility vehicle carries 750 lb. loads with 9 hp

Haul Master has a new powerful, small sized utility vehicle, the HM4209.

The 9-hp vehicle has a 750 lb. load capacity and maneuvers well in tight spaces,

rugged terrain or paved surfaces.

The company says this multi-purpose vehicle is good for consturction jobs, landscape management, farm recreation and industrial use.

With a maximum speed of 16 mph, the HM4209 features a 9 hp Briggs & Stratton engine, an electric starter and electronic ignition. A heavy duty trans-axle

with full differential allows for easy handling in rough terrain.

Circle No. 196 on Reader Inquiry Card