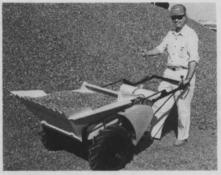

## Material hauler holds up to 1200 lbs., is self-loading

The LoadMaster walk-behind, self-loading utility vehicle scoops up compost, loose soil, sand, gravel, bark, and hauls trees, landscape material and irrigation

supplies.

The vehicle is powered by a 5 hp engine, and has a steel gear transaxle. It can climb 40° slopes while carrying 1200 lb. loads.

A self-tipping 7.5 cu.ft. bucket dumps and spreads in one motion.

Circle No. 192 on Reader Inquiry Card