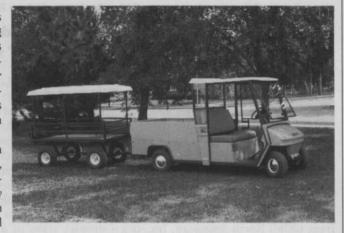

### Utility trailer has big 1,000-pound capacity

Columbia ParCar has brought the Direct Track Utility Trailer to the landscape management industry.

The trailer follows the path of the towing vehicle easily thanks to four-wheel steering. The wood trailer deck measures a gen-

erous 44 x 72 inches and includes 14-inch high steel side rails. Fabricated with powder coated steel, the trailer has a 1000-

powder coated steel, the trailer has a 1000-lb. payload capacity and will connect with any 1%-inch ball hitch.

Trailers can connect to one another for train-like applications. An optional suntop can be purchased for protection from weather.

Circle No. 197 on Reader Inquiry Card

nine annual broadleaf weeds, including tough-to-control oxalis and spurge.