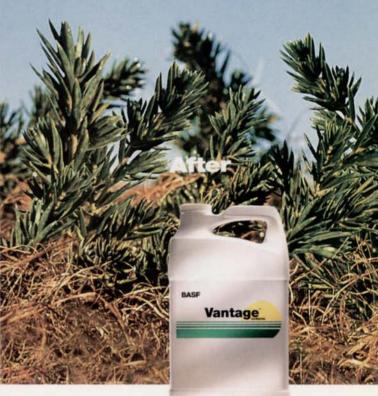

## Use Vantage And The Grass Won't Be Greener On The Other Side.

Once you try Vantage™ herbicide, you won't be longing for something better. That's because there's no grass herbicide that gives you as much.

With Vantage, you get control of virtually every annual and perennial grass you're likely to see. You can use it on more than 300 ornamental trees, shrubs, bedding plants

and ground covers.

And that's not all.
There's no special equipment needed when you use Vantage. You can treat only where and when you have a problem.

Best of all, you can apply Vantage over-the-top during almost any stage of growth, eliminating the need for costly and time-consuming hand weeding.

So try Vantage on your ornamentals. Call 1-800-878-8060 today. It could be everything you ever wanted for grass control.